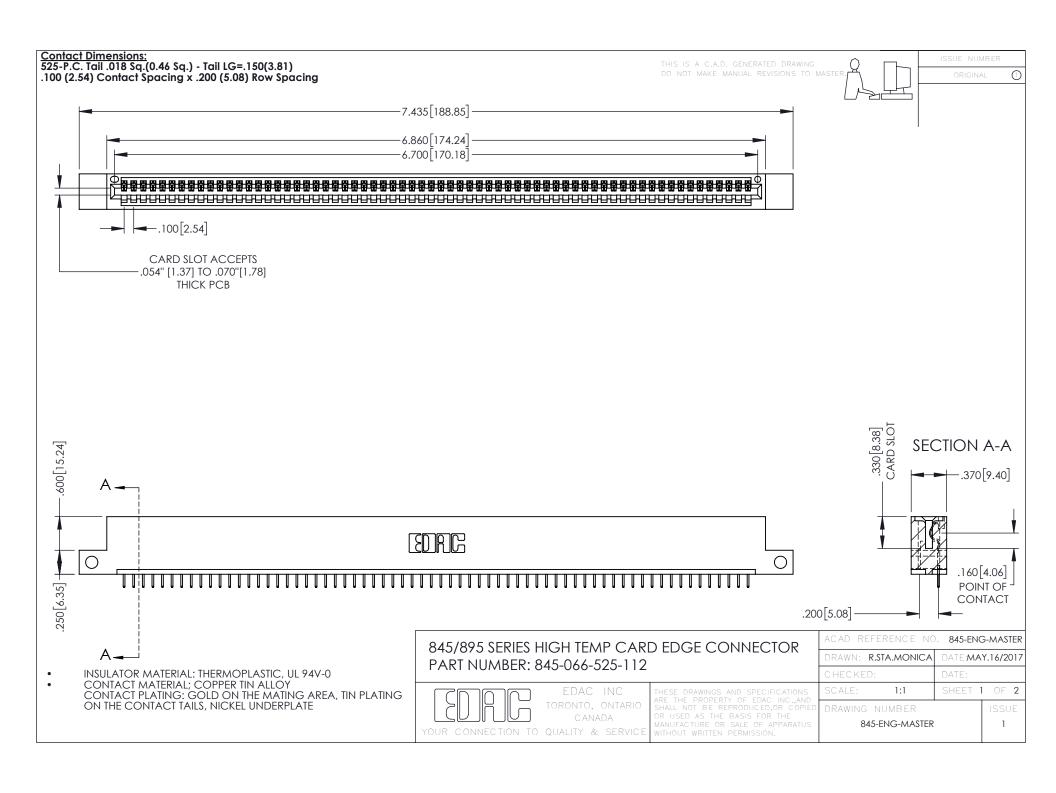

## 845/895 SERIES HIGH TEMP CARD EDGE CONNECTOR CONTACT CODE 555,556,558,559,560 DIMENSIONS

YOUR CONNECTION TO QUALITY & SERVICE

|   | ACAD REFERENCE NO. 845-ENG-MASTER |                  |
|---|-----------------------------------|------------------|
|   | DRAWN: R.STA.MONICA               | DATE:MAY.16/2017 |
|   | CHECKED:                          | DATE:            |
|   | SCALE: 1:1                        | SHEET 2 OF 2     |
| D | DRAWING NUMBER                    | ISSUE            |