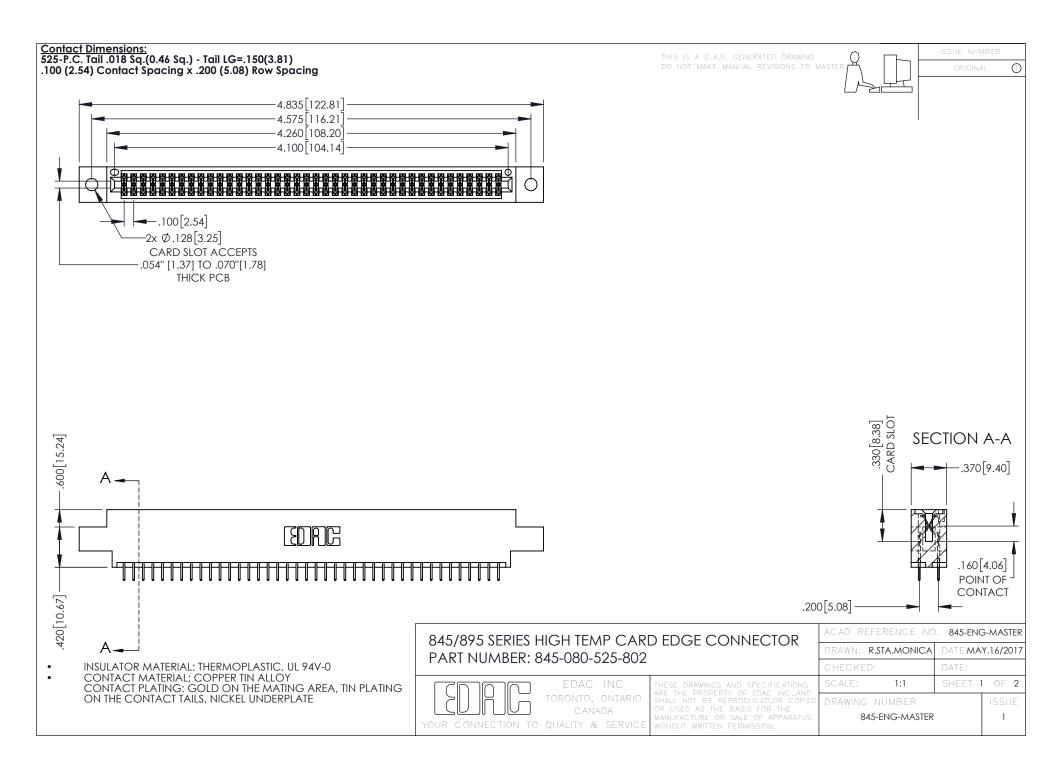

- INSULATOR MATERIAL: THERMOPLASTIC POLYESTER, UL 94V-0 DAP MATERIAL AVAILABLE UPON REQUEST
- CONTACT MATERIAL; COPPER ALLOY

**Contact Code 558** 

CONTACT PLATING: GOLD ON THE MATING AREA, TIN PLATING ON THE CONTACT TAILS, NICKEL UNDERPLATE

## 845/895 SERIES HIGH TEMP CARD EDGE CONNECTOR CONTACT CODE 555,556,558,559,560 DIMENSIONS

YOUR CONNECTION TO QUALITY & SERVICE

Contact Code 559

|   | ACAD REFERENCE NO   | . 845-ENG-MASTER |
|---|---------------------|------------------|
|   | DRAWN: R.STA.MONICA | DATE:MAY.16/2017 |
|   | CHECKED:            | DATE:            |
|   | SCALE: 1:1          | SHEET 2 OF 2     |
| D | DRAWING NUMBER      | ISSUE            |

Contact Code 560

845-ENG-MASTER