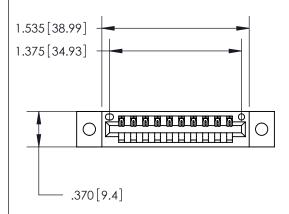

846/896 SERIES HIGH TEMP CARD EDGE CONNECTOR PART NUMBER: 846-010-520-102

**EDAC INC** TORONTO, ONTARIO CANADA

THESE DRAWINGS AND SPECIFICATIONS ARE THE PROPERTY OF EDAC INC., AND SHALL NOT BE REPRODUCED, OR COPIED OR USED AS THE BASIS FOR THE MANUFACTURE OR SALE OF APPARATUS WITHOUT WRITTEN PERMISSION.

<u>Contact Dimensions:</u> 520-P.C. Tail .030x.018 (0.76x0.46) - Tail LG. = .175 (4.45) .125 (3.18) Contact Spacing x .250 (6.35) Row Spacing

- INSULATOR MATERIAL: THERMOPLASTIC POLYESTER, UL 94V-0 CONTACT MATERIAL; COPPER, NICKEL, TIN ALLOY CA-725
- CONTACT PLATING: GOLD ON THE MATING AREA, TIN-LEAD ON THE CONTACT TAILS, NICKEL UNDERPLATE