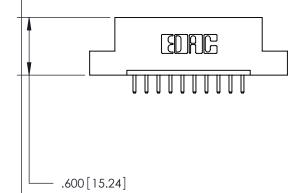

846/896 SERIES HIGH TEMP CARD EDGE CONNECTOR PART NUMBER: 846-010-520-102

**EDAC INC** TORONTO, ONTARIO CANADA

THESE DRAWINGS AND SPECIFICATIONS ARE THE PROPERTY OF EDAC INC., AND SHALL NOT BE REPRODUCED, OR COPIED OR USED AS THE BASIS FOR THE MANUFACTURE OR SALE OF APPARATUS WITHOUT WRITTEN PERMISSION.

<u>Contact Dimensions:</u> 520-P.C. Tail .030x.018 (0.76x0.46) - Tail LG. = .175 (4.45) .125 (3.18) Contact Spacing x .250 (6.35) Row Spacing

- INSULATOR MATERIAL: THERMOPLASTIC POLYESTER, UL 94V-0 CONTACT MATERIAL; COPPER, NICKEL, TIN ALLOY CA-725
- CONTACT PLATING: GOLD ON THE MATING AREA, TIN-LEAD ON THE CONTACT TAILS, NICKEL UNDERPLATE