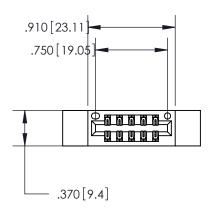

## 846/896 SERIES HIGH TEMP CARD EDGE CONNECTOR PART NUMBER: 846-010-522-212

**EDAC INC** TORONTO, ONTARIO CANADA

THESE DRAWINGS AND SPECIFICATIONS ARE THE PROPERTY OF EDAC INC., AND SHALL NOT BE REPRODUCED, OR COPIED OR USED AS THE BASIS FOR THE MANUFACTURE OR SALE OF APPARATUS WITHOUT WRITTEN PERMISSION.

THIS IS A C.A.D. GENERATED DRAWING DO NOT MAKE MANUAL REVISIONS TO MASTER.

1

| Card Slot Accepts<br>.054 [1.37] to .070 [1.78]<br>Thick P.C. Board |      |
|---------------------------------------------------------------------|------|
|                                                                     |      |
| .330 [8.38] Card Slot                                               |      |
| .160 [4.07] Point of Contac                                         | ct — |

Contact Dimensions: 522-P.C. Tail .025 Sq. (0.64 Sq.) - Tail LG. =.440 (11.18) .125 (3.18) Contact Spacing x .250 (6.35) Row Spacing

- INSULATOR MATERIAL: THERMOPLASTIC POLYESTER, UL 94V-0 CONTACT MATERIAL; COPPER, NICKEL, TIN ALLOY CA-725
- CONTACT PLATING: GOLD ON THE MATING AREA, TIN-LEAD ON THE CONTACT TAILS, NICKEL UNDERPLATE