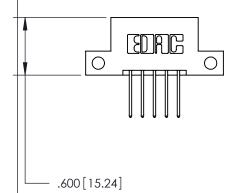

## 846/896 SERIES HIGH TEMP CARD EDGE CONNECTOR CONTACT CODE 555,556,558,559,560 DIMENSIONS

.150 [3.81]

YOUR CONNECTION TO QUALITY & SERVICE

**Contact Code 559** 

**EDAC INC** TORONTO, ONTARIO CANADA

THESE DRAWINGS AND SPECIFICATIONS ARE THE PROPERTY OF EDAC INC.,AND SHALL NOT BE REPRODUCED, OR COPIED OR USED AS THE BASIS FOR THE MANUFACTURE OR SALE OF APPARATUS WITHOUT WRITTEN PERMISSION.

**Contact Code 560** 

INSULATOR MATERIAL: THERMOPLASTIC POLYESTER, UL 94V-0 CONTACT MATERIAL; COPPER, NICKEL, TIN ALLOY CA-725 CONTACT PLATING: GOLD ON THE MATING AREA, TIN-LEAD ON THE CONTACT TAILS, NICKEL UNDERPLATE

**Contact Code 558** 