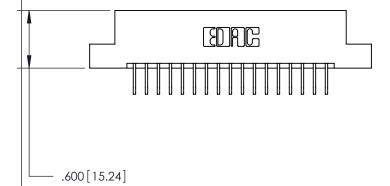

846/896 SERIES HIGH TEMP CARD EDGE CONNECTOR PART NUMBER: 846-017-558-102

**EDAC INC** TORONTO, ONTARIO CANADA

THESE DRAWINGS AND SPECIFICATIONS ARE THE PROPERTY OF EDAC INC.,AND SHALL NOT BE REPRODUCED, OR COPIED OR USED AS THE BASIS FOR THE MANUFACTURE OR SALE OF APPARATUS WITHOUT WRITTEN PERMISSION.

<u>Contact Dimensions:</u>
558-90 Degree Bend (Code 541 Contacts)
See Sheet 2 for Contact Code 555, 556, 558, 559, 560 Dimensions

THIS IS A C.A.D. GENERATED DRAWING DO NOT MAKE MANUAL REVISIONS TO MASTER.