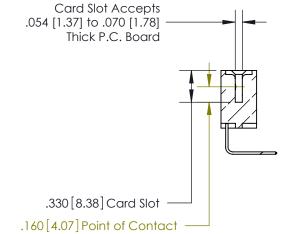

**Contact Code 558** 

## 846/896 SERIES HIGH TEMP CARD EDGE CONNECTOR CONTACT CODE 555,556,558,559,560 DIMENSIONS

.150 [3.81]

YOUR CONNECTION TO QUALITY & SERVICE

**Contact Code 559** 

**EDAC INC** TORONTO, ONTARIO CANADA

THESE DRAWINGS AND SPECIFICATIONS ARE THE PROPERTY OF EDAC INC.,AND SHALL NOT BE REPRODUCED, OR COPIED OR USED AS THE BASIS FOR THE MANUFACTURE OR SALE OF APPARATUS WITHOUT WRITTEN PERMISSION.