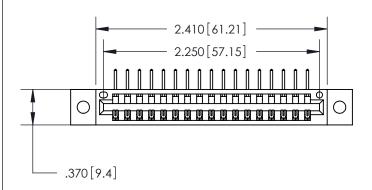

846/896 SERIES HIGH TEMP CARD EDGE CONNECTOR PART NUMBER: 846-017-558-102

**EDAC INC** TORONTO, ONTARIO CANADA

THESE DRAWINGS AND SPECIFICATIONS ARE THE PROPERTY OF EDAC INC.,AND SHALL NOT BE REPRODUCED, OR COPIED OR USED AS THE BASIS FOR THE MANUFACTURE OR SALE OF APPARATUS WITHOUT WRITTEN PERMISSION.

<u>Contact Dimensions:</u>
558-90 Degree Bend (Code 541 Contacts)
See Sheet 2 for Contact Code 555, 556, 558, 559, 560 Dimensions

THIS IS A C.A.D. GENERATED DRAWING DO NOT MAKE MANUAL REVISIONS TO MASTER.