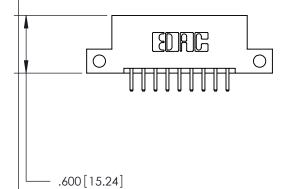

THIS IS A C.A.D. GENERATED DRAWING DO NOT MAKE MANUAL REVISIONS TO MASTER.

ISSUE NUMBER

.165[4.19]

.375 [9.54]

ORIGINAL

1

.060 [1.52] .125(3.18) to .210(5.33) **Outside Tails** .125(3.18) to .210(5.33) **Outside Tails** 