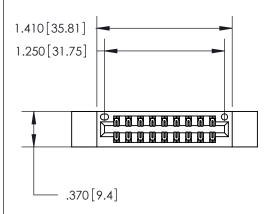

<u>Contact Dimensions:</u> 520-P.C. Tail .030x.018 (0.76x0.46) - Tail LG. = .175 (4.45) .125 (3.18) Contact Spacing x .250 (6.35) Row Spacing

INSULATOR MATERIAL: THERMOPLASTIC POLYESTER, UL 94V-0 CONTACT MATERIAL; COPPER, NICKEL, TIN ALLOY CA-725

CONTACT PLATING: GOLD ON THE MATING AREA, TIN-LEAD ON THE CONTACT TAILS, NICKEL UNDERPLATE

THIS IS A C.A.D. GENERATED DRAWING DO NOT MAKE MANUAL REVISIONS TO MASTER.

846/896 SERIES HIGH TEMP CARD EDGE CONNECTOR PART NUMBER: 846-018-520-212