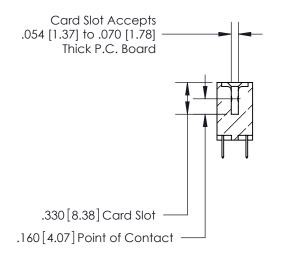

**Contact Code 560** 

INSULATOR MATERIAL: THERMOPLASTIC POLYESTER, UL 94V-0 CONTACT MATERIAL; COPPER, NICKEL, TIN ALLOY CA-725 CONTACT PLATING: GOLD ON THE MATING AREA, TIN-LEAD ON THE CONTACT TAILS, NICKEL UNDERPLATE

**Contact Code 558** 

## 846/896 SERIES HIGH TEMP CARD EDGE CONNECTOR CONTACT CODE 555,556,558,559,560 DIMENSIONS

.150 [3.81]

YOUR CONNECTION TO QUALITY & SERVICE

**Contact Code 559** 

**EDAC INC** TORONTO, ONTARIO CANADA

THESE DRAWINGS AND SPECIFICATIONS ARE THE PROPERTY OF EDAC INC.,AND SHALL NOT BE REPRODUCED, OR COPIED OR USED AS THE BASIS FOR THE MANUFACTURE OR SALE OF APPARATUS WITHOUT WRITTEN PERMISSION.