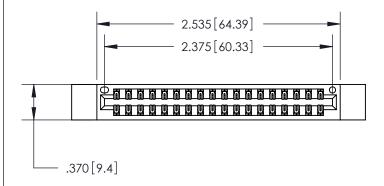

<u>Contact Dimensions:</u> 560-Extender Board Bend (Code 523 Contacts) See Sheet 2 for Contact Code 555, 556, 558, 559, 560 Dimensions

THIS IS A C.A.D. GENERATED DRAWING DO NOT MAKE MANUAL REVISIONS TO MASTER.

ORIGINAL

846/896 SERIES HIGH TEMP CARD EDGE CONNECTOR PART NUMBER: 846-036-560-812

YOUR CONNECTION TO QUALITY & SERVICE

**EDAC INC** TORONTO, ONTARIO CANADA

THESE DRAWINGS AND SPECIFICATIONS ARE THE PROPERTY OF EDAC INC.,AND SHALL NOT BE REPRODUCED, OR COPIED OR USED AS THE BASIS FOR THE MANUFACTURE OR SALE OF APPARATUS WITHOUT WRITTEN PERMISSION.