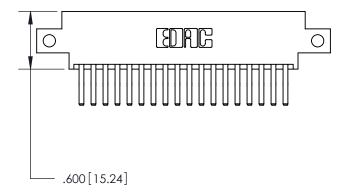

<u>Contact Dimensions:</u> 560-Extender Board Bend (Code 523 Contacts) See Sheet 2 for Contact Code 555, 556, 558, 559, 560 Dimensions

THIS IS A C.A.D. GENERATED DRAWING DO NOT MAKE MANUAL REVISIONS TO MASTER.

ORIGINAL

846/896 SERIES HIGH TEMP CARD EDGE CONNECTOR PART NUMBER: 846-036-560-812

YOUR CONNECTION TO QUALITY & SERVICE

**EDAC INC** TORONTO, ONTARIO CANADA

THESE DRAWINGS AND SPECIFICATIONS ARE THE PROPERTY OF EDAC INC.,AND SHALL NOT BE REPRODUCED, OR COPIED OR USED AS THE BASIS FOR THE MANUFACTURE OR SALE OF APPARATUS WITHOUT WRITTEN PERMISSION.