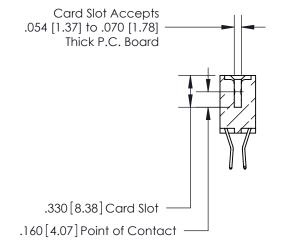

1

.060 [1.52] .125(3.18) to .210(5.33) **Outside Tails** .125(3.18) to .210(5.33) **Outside Tails** 

**Contact Code 560** 

INSULATOR MATERIAL: THERMOPLASTIC POLYESTER, UL 94V-0 CONTACT MATERIAL; COPPER, NICKEL, TIN ALLOY CA-725 CONTACT PLATING: GOLD ON THE MATING AREA, TIN-LEAD ON THE CONTACT TAILS, NICKEL UNDERPLATE

**Contact Code 558** 

## 846/896 SERIES HIGH TEMP CARD EDGE CONNECTOR CONTACT CODE 555,556,558,559,560 DIMENSIONS

.150 [3.81]

YOUR CONNECTION TO QUALITY & SERVICE

**Contact Code 559** 

**EDAC INC** TORONTO, ONTARIO CANADA

THESE DRAWINGS AND SPECIFICATIONS ARE THE PROPERTY OF EDAC INC.,AND SHALL NOT BE REPRODUCED, OR COPIED OR USED AS THE BASIS FOR THE MANUFACTURE OR SALE OF APPARATUS WITHOUT WRITTEN PERMISSION.