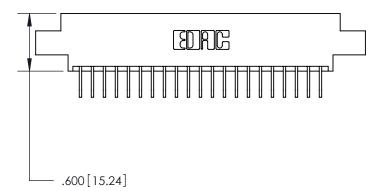

**Contact Code 558** 

## 846/896 SERIES HIGH TEMP CARD EDGE CONNECTOR CONTACT CODE 555,556,558,559,560 DIMENSIONS

.150 [3.81]

YOUR CONNECTION TO QUALITY & SERVICE

**Contact Code 559** 

**EDAC INC** TORONTO, ONTARIO CANADA

THESE DRAWINGS AND SPECIFICATIONS ARE THE PROPERTY OF EDAC INC.,AND SHALL NOT BE REPRODUCED, OR COPIED OR USED AS THE BASIS FOR THE MANUFACTURE OR SALE OF APPARATUS WITHOUT WRITTEN PERMISSION.