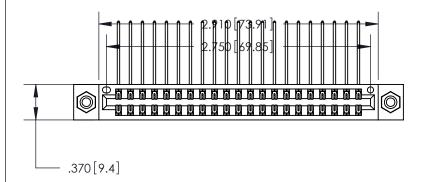

<u>Contact Dimensions:</u>
558-90 Degree Bend (Code 541 Contacts)
See Sheet 2 for Contact Code 555, 556, 558, 559, 560 Dimensions

THIS IS A C.A.D. GENERATED DRAWING DO NOT MAKE MANUAL REVISIONS TO MASTER.

ISSUE NUMBER

ORIGINAL

1

846/896 SERIES HIGH TEMP CARD EDGE CONNECTOR PART NUMBER: 846-042-558-808

YOUR CONNECTION TO QUALITY & SERVICE

**EDAC INC** TORONTO, ONTARIO CANADA

THESE DRAWINGS AND SPECIFICATIONS ARE THE PROPERTY OF EDAC INC.,AND SHALL NOT BE REPRODUCED, OR COPIED OR USED AS THE BASIS FOR THE MANUFACTURE OR SALE OF APPARATUS WITHOUT WRITTEN PERMISSION.

.054 [1.37] to .070 [1.78] Thick P.C. Board .330 [8.38] Card Slot .160 [4.07] Point of Contact -

Card Slot Accepts

| INSULATOR MATERIAL: THERMOPLASTIC PO  | LYESTER, UL 94V-0 |
|---------------------------------------|-------------------|
| CONTACT MATERIAL; COPPER, NICKEL, TIN | ALLOY CA-725      |
|                                       |                   |