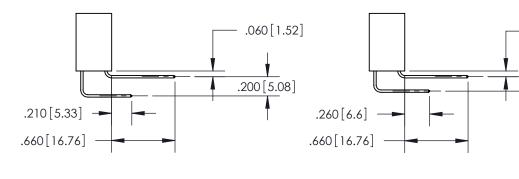

<u>Contact Dimensions:</u>
500-Wire Hole .050x.025 (1.27x0.64) - Tail LG. = .260 (6.60) .125 (3.18) Contact Spacing x .250 (6.35) Row Spacing

THIS IS A C.A.D. GENERATED DRAWING DO NOT MAKE MANUAL REVISIONS TO MASTER.

## 846/896 SERIES HIGH TEMP CARD EDGE CONNECTOR CONTACT CODE 555,556,558,559,560 DIMENSIONS

YOUR CONNECTION TO QUALITY & SERVICE

**EDAC INC** TORONTO, ONTARIO CANADA

THESE DRAWINGS AND SPECIFICATIONS ARE THE PROPERTY OF EDAC INC.,AND SHALL NOT BE REPRODUCED, OR COPIED OR USED AS THE BASIS FOR THE MANUFACTURE OR SALE OF APPARATUS WITHOUT WRITTEN PERMISSION.