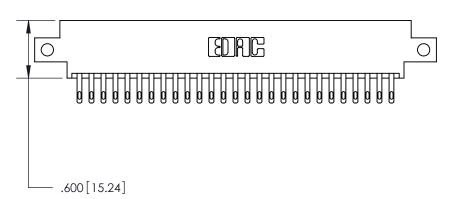

ISSUE NUMBER

ORIGINAL

Card Slot Accepts .054 [1.37] to .070 [1.78] Thick P.C. Board .330 [8.38] Card Slot .160 [4.07] Point of Contact -

INSULATOR MATERIAL: THERMOPLASTIC POLYESTER, UL 94V-0 CONTACT MATERIAL; COPPER, NICKEL, TIN ALLOY CA-725

CONTACT PLATING: GOLD ON THE MATING AREA, TIN-LEAD ON THE CONTACT TAILS, NICKEL UNDERPLATE

846/896 SERIES HIGH TEMP CARD EDGE CONNECTOR PART NUMBER: 846-054-500-812

YOUR CONNECTION TO QUALITY & SERVICE

**EDAC INC** TORONTO, ONTARIO CANADA