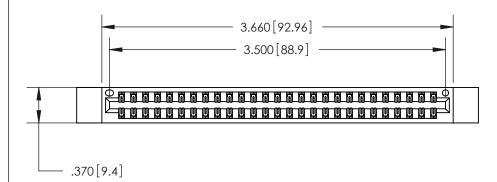

ISSUE NUMBER

ORIGINAL

Card Slot Accepts .054 [1.37] to .070 [1.78] Thick P.C. Board .330 [8.38] Card Slot .160 [4.07] Point of Contact -

INSULATOR MATERIAL: THERMOPLASTIC POLYESTER, UL 94V-0 CONTACT MATERIAL; COPPER, NICKEL, TIN ALLOY CA-725

CONTACT PLATING: GOLD ON THE MATING AREA, TIN-LEAD ON THE CONTACT TAILS, NICKEL UNDERPLATE

846/896 SERIES HIGH TEMP CARD EDGE CONNECTOR PART NUMBER: 846-054-500-812

YOUR CONNECTION TO QUALITY & SERVICE

**EDAC INC** TORONTO, ONTARIO CANADA