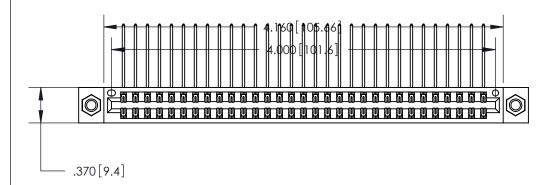

ISSUE NUMBER

1

ORIGINAL

Card Slot Accepts .054 [1.37] to .070 [1.78] Thick P.C. Board .330 [8.38] Card Slot .160 [4.07] Point of Contact -

INSULATOR MATERIAL: THERMOPLASTIC POLYESTER, UL 94V-0 CONTACT MATERIAL; COPPER, NICKEL, TIN ALLOY CA-725

CONTACT PLATING: GOLD ON THE MATING AREA, TIN-LEAD ON THE CONTACT TAILS, NICKEL UNDERPLATE

846/896 SERIES HIGH TEMP CARD EDGE CONNECTOR PART NUMBER: 846-062-559-807

YOUR CONNECTION TO QUALITY & SERVICE

**EDAC INC** TORONTO, ONTARIO CANADA