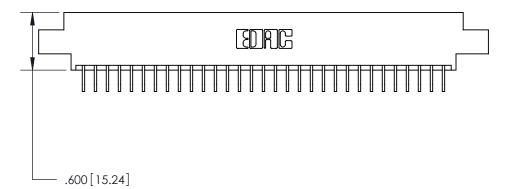

ISSUE NUMBER

1

ORIGINAL

Card Slot Accepts .054 [1.37] to .070 [1.78] Thick P.C. Board .330 [8.38] Card Slot .160 [4.07] Point of Contact -

INSULATOR MATERIAL: THERMOPLASTIC POLYESTER, UL 94V-0 CONTACT MATERIAL; COPPER, NICKEL, TIN ALLOY CA-725

CONTACT PLATING: GOLD ON THE MATING AREA, TIN-LEAD ON THE CONTACT TAILS, NICKEL UNDERPLATE

846/896 SERIES HIGH TEMP CARD EDGE CONNECTOR PART NUMBER: 846-062-559-807

YOUR CONNECTION TO QUALITY & SERVICE

**EDAC INC** TORONTO, ONTARIO CANADA