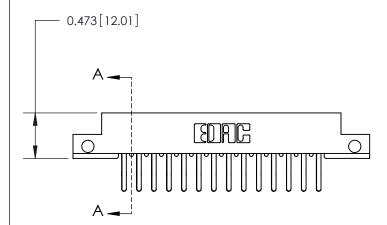

## **SECTION A-A**

.095 [2.41] Point of Contact (Measured from bottom of Card Slot)

Card Slot Accepts .054 [1.37] to .070 [1.78] Thick P.C. Board