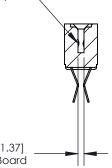

## **Contact Detail**

Extender Board Bend (Code 522 Contacts)

.156 [3.96] Contact Spacing x .200 [5.08] Row Spacing

## **SECTION A-A**

.095 [2.41] Point of Contact (Measured from bottom of Card Slot)

Card Slot Accepts .054 [1.37] to .070 [1.78] Thick P.C. Board