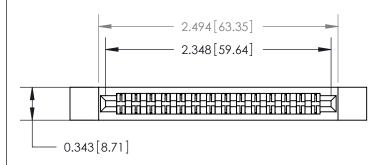

## **Mounting Option**

.128 (3.25) Dia. Side Mounting Holes

## **Contact Detail**

Extender Board Bend (Code 522 Contacts)

.156 [3.96] Contact Spacing x .200 [5.08] Row Spacing





## **SECTION A-A**

.095 [2.41] Point of Contact (Measured from bottom of Card Slot)



Card Slot Accepts .054 [1.37] to .070 [1.78] Thick P.C. Board

## **See Accompanying Page for:**

**Contact Bend Details** 

807/857 Series High Temp Card Edge Connector Part Number: 857-028-560-212



| ACAD REFERENCE NO. 807 ENG MASTER |                  |
|-----------------------------------|------------------|
| DRAWN: J.LEE                      | DATE: AUG. 11/09 |
| CHECKED:                          | DATE:            |
| SCALE: NTS                        | SHEET 1 OF 2     |
| DRAWING NUMBER                    | ISSUE            |

807 Assembly