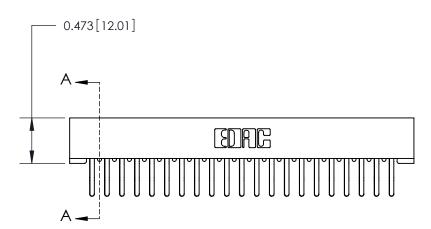

## **Contact Detail**

Extender Board Bend (Code 522 Contacts)

.156 [3.96] Contact Spacing x .200 [5.08] Row Spacing

**SECTION A-A** 

.095 [2.41] Point of Contact (Measured from bottom of Card Slot)

**See Accompanying Page for:** 

**Contact Bend Details** 

807/857 Series High Temp Card Edge Connector Part Number: 857-042-460-201

YOUR CONNECTION TO QUALITY & SERVICE

| ACAD REFERENCE NO. 807 ENG MASTER |                  |
|-----------------------------------|------------------|
| DRAWN: J.LEE                      | DATE: AUG. 11/09 |
| CHECKED:                          | DATE:            |
| SCALE: NTS                        | SHEET 1 OF 2     |
| DRAWING NUMBER                    | ISSUE            |