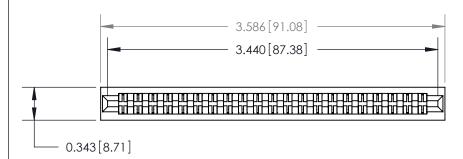

**Mounting Option** 

No Mounting Lugs

## **Contact Detail**

Extender Board Bend (Code 522 Contacts)

.156 [3.96] Contact Spacing x .200 [5.08] Row Spacing







**SECTION A-A** 

.095 [2.41] Point of Contact (Measured from bottom of Card Slot)



**See Accompanying Page for:** 

**Contact Bend Details** 

807/857 Series High Temp Card Edge Connector Part Number: 857-042-460-201

YOUR CONNECTION TO QUALITY & SERVICE

| ACAD REFERENCE NO. 807 ENG MASTER |                  |
|-----------------------------------|------------------|
| DRAWN: J.LEE                      | DATE: AUG. 11/09 |
| CHECKED:                          | DATE:            |
| SCALE: NTS                        | SHEET 1 OF 2     |
| DRAWING NUMBER                    | ISSUE            |

807 Assembly