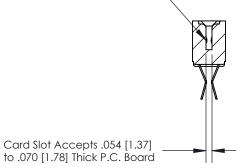

## **Contact Detail**

Extender Board Bend (Code 522 Contacts)

.156 [3.96] Contact Spacing x .200 [5.08] Row Spacing

**SECTION A-A** 

.095 [2.41] Point of Contact (Measured from bottom of Card Slot)

**See Accompanying Page for:** 