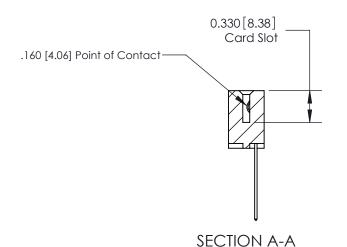

## **Contact Detail**

544-Wire Wrap .050x.025(1.27x0.64) - Tail LG=.750(19.05) .156 [3.96] Contact Spacing x .200 [5.08] Row Spacing

**See Accompanying Pages for: Contact Bend Details** 

THIS IS A C.A.D. GENERATED DRAWING DO NOT MAKE MANUAL REVISIONS TO MASTER.

ISSUE NUMBER

ORIGINAL

1

|                     | 837/887 Series High Temp Card Edge Connector |                                                                                                                                                              | ACAD REFERENCE | NO. 837 EN       | 837 ENG MASTER |  |
|---------------------|----------------------------------------------|--------------------------------------------------------------------------------------------------------------------------------------------------------------|----------------|------------------|----------------|--|
| Contact Bend Detail |                                              | DRAWN: J.LEE                                                                                                                                                 | DATE: OC       | DATE: OCT. 06/09 |                |  |
|                     | Confact bend Detail                          |                                                                                                                                                              | CHECKED:       | DATE:            |                |  |
|                     | EDAC INC                                     | TORONTO, ONTARIO CANADA  ARE THE PROPERTY OF EDAC INC., AND SHALL NOT BE REPRODUCED, OR COPIED OR USED AS THE BASIS FOR THE MANUFACTURE OR SALE OF APPARATUS | SCALE: NTS     | SHEET            | 2 <b>OF</b> 2  |  |
|                     | TORONTO, ONTARIO                             |                                                                                                                                                              | DRAWING NUMBER |                  | ISSUE          |  |
|                     | YOUR CONNECTION TO QUALITY & SERVICE         |                                                                                                                                                              | 837 Assembly   |                  | 1              |  |