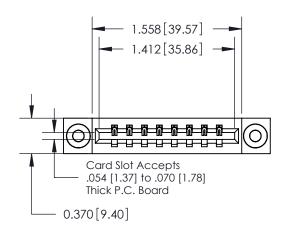

**Mounting Option** 

03-.116 (2.95) I.D. Floating Eyelets

ISSUE NUMBER

ORIGINAL

837/887 Series High Temp Card Edge Connector Part Number: 887-008-544-603

**EDAC INC** TORONTO, ONTARIO CANADA

THESE DRAWINGS AND SPECIFICATIONS ARE THE PROPERTY OF EDAC INC.,AND SHALL NOT BE REPRODUCED, OR COPIED OR USED AS THE BASIS FOR THE MANUFACTURE OR SALE OF APPARATUS WITHOUT WRITTEN PERMISSION.