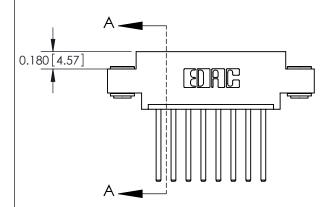

## **Contact Detail**

544-Wire Wrap .050x.025(1.27x0.64) - Tail LG=.750(19.05) .156 [3.96] Contact Spacing x .200 [5.08] Row Spacing

**See Accompanying Pages for: Contact Bend Details** 

THIS IS A C.A.D. GENERATED DRAWING DO NOT MAKE MANUAL REVISIONS TO MASTER.

ISSUE NUMBER

ORIGINAL

837/887 Series High Temp Card Edge Connector Part Number: 887-008-544-603

**EDAC INC** TORONTO, ONTARIO CANADA

THESE DRAWINGS AND SPECIFICATIONS ARE THE PROPERTY OF EDAC INC.,AND SHALL NOT BE REPRODUCED, OR COPIED OR USED AS THE BASIS FOR THE MANUFACTURE OR SALE OF APPARATUS WITHOUT WRITTEN PERMISSION.