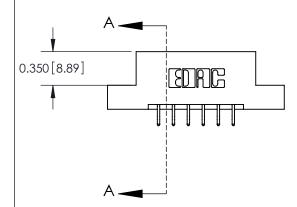

ISSUE NUMBER ORIGINAL

|                              | 0.330 [8.38]<br>Card Slot |
|------------------------------|---------------------------|
| .160 [4.06] Point of Contact |                           |
|                              |                           |
|                              | SECTION A-A               |