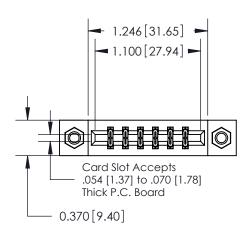

## **Contact Detail**

556-Extender Board Bend (Code 520 Contacts)

.156 [3.96] Contact Spacing x .200 [5.08] Row Spacing

**See Accompanying Pages for: Contact Bend Details** 

THIS IS A C.A.D. GENERATED DRAWING DO NOT MAKE MANUAL REVISIONS TO MASTER.