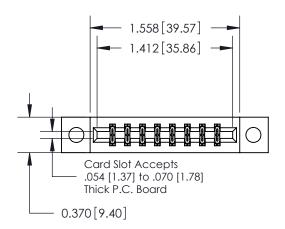

## **Contact Detail**

524-P.C. Tail .018 Sq.(0.46 Sq.) - Tail LG=.175(4.45) .156 [3.96] Contact Spacing x .200 [5.08] Row Spacing

**See Accompanying Pages for:** 

**Contact Bend Details** 

THIS IS A C.A.D. GENERATED DRAWING DO NOT MAKE MANUAL REVISIONS TO MASTER.