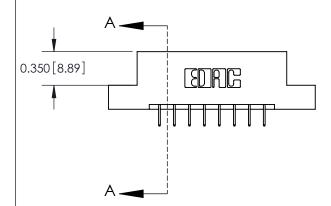

**Mounting Option** 

04-.156 (3.96) Dia. Mounting Holes

## **Contact Detail**

524-P.C. Tail .018 Sq.(0.46 Sq.) - Tail LG=.175(4.45) .156 [3.96] Contact Spacing x .200 [5.08] Row Spacing





**See Accompanying Pages for:** 

**Contact Bend Details** 

THIS IS A C.A.D. GENERATED DRAWING DO NOT MAKE MANUAL REVISIONS TO MASTER.



ISSUE NUMBER ORIGINAL

1

|                                | 0.330 [8.38] |
|--------------------------------|--------------|
| .160 [4.06] Point of Contact—— |              |
|                                |              |
|                                |              |
|                                | SECTION A-A  |

| 837/887 Series High Temp Card Edge Connector |
|----------------------------------------------|
| Part Number: 887-016-524-204                 |

YOUR CONNECTION TO QUALITY & SERVICE

**EDAC INC** TORONTO, ONTARIO CANADA

THESE DRAWINGS AND SPECIFICATIONS ARE THE PROPERTY OF EDAC INC.,AND SHALL NOT BE REPRODUCED, OR COPIED OR US