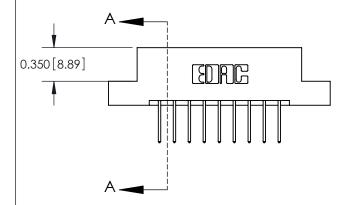

ISSUE NUMBER ORIGINAL

| 837/887 Series High Temp Card Edge Connector |
|----------------------------------------------|
| Part Number: 887-018-523-207                 |

YOUR CONNECTION TO QUALITY & SERVICE