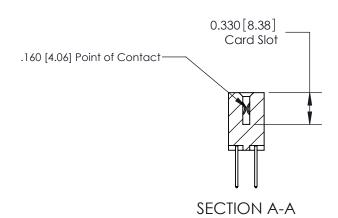

## **Contact Detail**

523-P.C. Tail .025 Sq.(0.64 Sq.) - Tail LG=.390(9.91) .156 [3.96] Contact Spacing x .200 [5.08] Row Spacing

**See Accompanying Pages for:** 

**Contact Bend Details** 

THIS IS A C.A.D. GENERATED DRAWING DO NOT MAKE MANUAL REVISIONS TO MASTER.