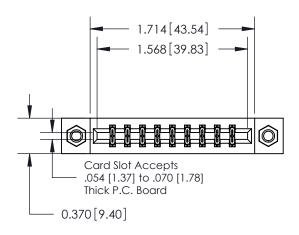

## **Contact Detail**

523-P.C. Tail .025 Sq.(0.64 Sq.) - Tail LG=.390(9.91) .156 [3.96] Contact Spacing x .200 [5.08] Row Spacing

**See Accompanying Pages for:** 

**Contact Bend Details** 

THIS IS A C.A.D. GENERATED DRAWING DO NOT MAKE MANUAL REVISIONS TO MASTER.

ISSUE NUMBER ORIGINAL

| 837/887 Series High Temp Card Edge Connector |
|----------------------------------------------|
| Part Number: 887-018-523-207                 |

YOUR CONNECTION TO QUALITY & SERVICE