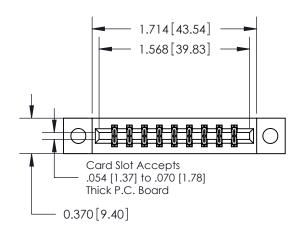

## **Mounting Option**

04-.156 (3.96) Dia. Mounting Holes

## **Contact Detail**

544-Wire Wrap .050x.025(1.27x0.64) - Tail LG=.750(19.05) .156 [3.96] Contact Spacing x .200 [5.08] Row Spacing





**See Accompanying Pages for:** 

**Contact Bend Details** 

THIS IS A C.A.D. GENERATED DRAWING DO NOT MAKE MANUAL REVISIONS TO MASTER.



ISSUE NUMBER ORIGINAL

1



| 837/887 Series High Temp Card Edge Connector |
|----------------------------------------------|
| Part Number: 887-018-544-804                 |

YOUR CONNECTION TO QUALITY & SERVICE

**EDAC INC** TORONTO, ONTARIO CANADA

THESE DRAWINGS AND SPECIFICATIONS ARE THE PROPERTY OF EDAC INC., AND SHALL NOT BE REPRODUCED, OR COPIED OR USED AS THE BASIS FOR THE MANUFACTURE OR SALE OF APPARATUS WITHOUT WRITTEN PERMISSION.

| ACAD REFERENCE NO. | 837 ENG MASTER   |  |  |
|--------------------|------------------|--|--|
| DRAWN: J.LEE       | DATE: OCT. 06/09 |  |  |
| CHECKED:           | DATE:            |  |  |
| SCALE: NTS