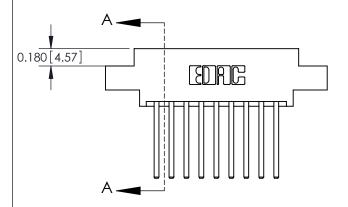

## **Contact Detail**

544-Wire Wrap .050x.025(1.27x0.64) - Tail LG=.750(19.05) .156 [3.96] Contact Spacing x .200 [5.08] Row Spacing

**See Accompanying Pages for:** 

**Contact Bend Details** 

THIS IS A C.A.D. GENERATED DRAWING DO NOT MAKE MANUAL REVISIONS TO MASTER.