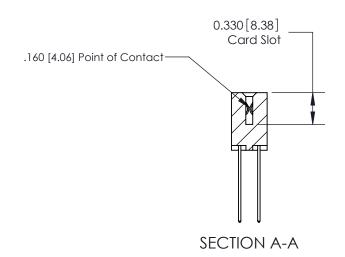

ISSUE NUMBER

ORIGINAL

1

|                     | 837/887 Series High Temp Card Edge Connector |                                                                  | ACAD REFERENCE | NO. 837 EN       | 837 ENG MASTER |  |
|---------------------|----------------------------------------------|------------------------------------------------------------------|----------------|------------------|----------------|--|
| Contact Bend Detail |                                              | DRAWN: J.LEE                                                     | DATE: OC       | DATE: OCT. 06/09 |                |  |
|                     | Contact bend Detail                          |                                                                  | CHECKED:       | DATE:            |                |  |
|                     | EDAC INC THESE DRAWINGS AND SPECIFICATIONS   | SCALE: NTS                                                       | SHEET          | 2 <b>OF</b> 2    |                |  |
|                     | TORONTO, ONTARIO                             | OR USED AS THE BASIS FOR THE<br>MANUFACTURE OR SALE OF APPARATUS | DRAWING NUMBER |                  | ISSUE          |  |
|                     | YOUR CONNECTION TO QUALITY & SERVICE         |                                                                  | 837 Asser      | nbly             | 1              |  |