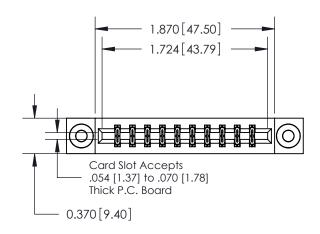

**Mounting Option** 

03-.116 (2.95) I.D. Floating Eyelets

## **Contact Detail**

520-P.C. Tail .030x.018(0.76x0.46) - Tail LG=.175(4.45) .156 [3.96] Contact Spacing x .200 [5.08] Row Spacing





**See Accompanying Pages for: Contact Bend Details** 

THIS IS A C.A.D. GENERATED DRAWING DO NOT MAKE MANUAL REVISIONS TO MASTER.



ISSUE NUMBER ORIGINAL



837/887 Series High Temp Card Edge Connector Part Number: 887-020-520-803

YOUR CONNECTION TO QUALITY & SERVICE

**EDAC INC** TORONTO, ONTARIO CANADA

THESE DRAWINGS AND SPECIFICATIONS ARE THE PROPERTY OF EDAC INC.,AND SHALL NOT BE REPRODUCED, OR COPIED OR USED AS THE BASIS FOR THE MANUFACTURE OR SALE OF APPARATUS WITHOUT WRITTEN PERMISSION.

| ACAD REFERENCE NO. | 837 ENG MASTER   |  |  |
|--------------------|------------------|--|--|
| DRAWN: J.LEE       | DATE: OCT. 06/09 |  |  |
| CHECKED:           | DATE:            |  |  |
| SCALE: NTS         | SHEET 1 OF 2     |  |  |
| DRAWING NUMBER     | ISSUE            |  |  |
| 837