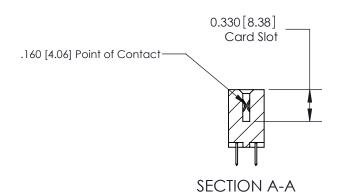

ISSUE NUMBER

ORIGINAL

1

|                     | 837/887 Series High Temp Card Edge Connector |                                                                                                                                                            | ACAD REFERENCE | NO. 837 EN       | 837 ENG MASTER |  |
|---------------------|----------------------------------------------|------------------------------------------------------------------------------------------------------------------------------------------------------------|----------------|------------------|----------------|--|
| Contact Bend Detail |                                              | DRAWN: J.LEE                                                                                                                                               | DATE: OC       | DATE: OCT. 06/09 |                |  |
|                     | Confact Bend Defail                          |                                                                                                                                                            | CHECKED:       | DATE:            | DATE:          |  |
|                     | EDAC INC THE                                 | TORONTO, ONTARIO CANADA  ARE THE PROPERTY OF EDAC INC.,AND SHALL NOT BE REPRODUCED,OR COPIED OR USED AS THE BASIS FOR THE MANUFACTURE OR SALE OF APPARATUS | SCALE: NTS     | SHEET            | 2 <b>OF</b> 2  |  |
|                     | TORONTO, ONTARIO                             |                                                                                                                                                            | DRAWING NUMBER |                  | ISSUE          |  |
|                     | YOUR CONNECTION TO QUALITY & SERVICE         |                                                                                                                                                            | 837 Assembly   |                  | 1              |  |