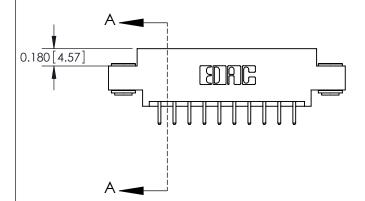

## **Contact Detail**

520-P.C. Tail .030x.018(0.76x0.46) - Tail LG=.175(4.45) .156 [3.96] Contact Spacing x .200 [5.08] Row Spacing

**See Accompanying Pages for: Contact Bend Details** 

THIS IS A C.A.D. GENERATED DRAWING DO NOT MAKE MANUAL REVISIONS TO MASTER.