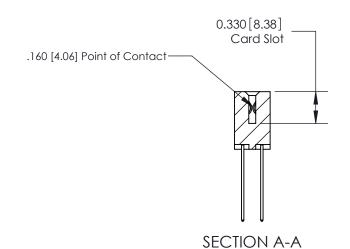

ISSUE NUMBER

ORIGINAL

1

|                     | 837/887 Series High Temp Card Edge Connector |                                                                      | ACAD REFERENCE | NO. 837 EN       | 837 ENG MASTER |  |
|---------------------|----------------------------------------------|----------------------------------------------------------------------|----------------|------------------|----------------|--|
| Contact Bend Detail |                                              | DRAWN: J.LEE                                                         | DATE: OC       | DATE: OCT. 06/09 |                |  |
|                     | Confact Bend Defail                          |                                                                      | CHECKED:       | DATE:            |                |  |
|                     | EDAC INC THESE DRAWINGS                      | THESE DRAWINGS AND SPECIFICATIONS                                    | SCALE: NTS     | SHEET            | 2 <b>OF</b> 2  |  |
|                     | TORONTO, ONTARIO                             | CANADA OR USED AS THE BASIS FOR THE MANUFACTURE OR SALE OF APPARATUS | DRAWING NUMBER |                  | ISSUE          |  |
|                     | YOUR CONNECTION TO QUALITY & SERVICE         |                                                                      | 837 Assembly   |                  | 1              |  |