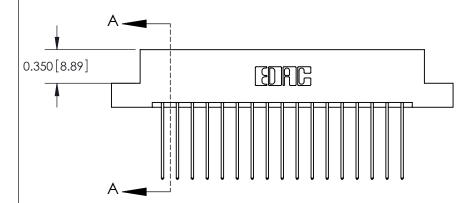

## **Contact Detail**

541-Wire Wrap .025 Sq.(0.64 Sq.) - Tail LG=.750(19.05) .156 [3.96] Contact Spacing x .200 [5.08] Row Spacing

THIS IS A C.A.D. GENERATED DRAWING DO NOT MAKE MANUAL REVISIONS TO MASTER.

ISSUE NUMBER

ORIGINAL

**See Accompanying Pages for:** 

**Contact Bend Details** 

837/887 Series High Temp Card Edge Connector Part Number: 887-034-541-208

YOUR CONNECTION TO QUALITY & SERVICE

**EDAC INC** TORONTO, ONTARIO CANADA