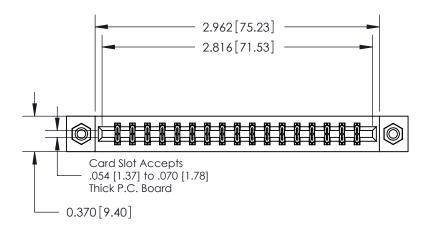

**Mounting Option** 

08-#4-40 Unified Threaded Inserts

ISSUE NUMBER

ORIGINAL

**See Accompanying Pages for:** 

**Contact Bend Details** 

837/887 Series High Temp Card Edge Connector Part Number: 887-034-541-208

YOUR CONNECTION TO QUALITY & SERVICE

**EDAC INC** TORONTO, ONTARIO CANADA