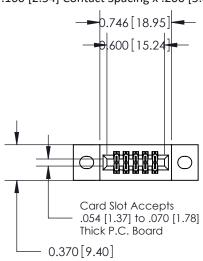

## **Mounting Option**

02-.128 (3.25) Wide Mounting Slots

## **Contact Detail**

556-Extender Board Bend (Code 520 Contacts)

.100 [2.54] Contact Spacing x .200 [5.08] Row Spacing





**See Accompanying Pages for:** 

- **Contact Bend Details**
- **Mounting Options**



.240 [6.10] Point of Contact-



| 842/892 S | eries High Temp Card Edge Connector |
|-----------|-------------------------------------|
| Part Num  | ber: 892-010-556-202                |

YOUR CONNECTION TO QUALITY & SERVICE

| ACAD REFERENCE NO | 842 ENG MASTER   |
|-------------------|------------------|
| DRAWN: J.LEE      | DATE: OCT. 06/09 |
| CHECKED:          | DATE:            |
| SCALE: NTS        | SHEET 1 OF 3     |
| DRAWING NUMBER    | ISSUE            |

842 Assembly

THIS IS A C.A.D. GENERATED DRAWING DO NOT MAKE MANUAL REVISIONS TO MASTER

ORIGINAL (1)



| 842/892 Series High Temp C           | ACAD REFERENCE NO. 842 ENG MASTER                              |         |             |