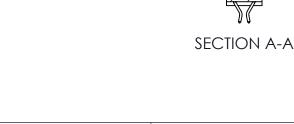

## **Contact Detail**

556-Extender Board Bend (Code 520 Contacts)

.100 [2.54] Contact Spacing x .200 [5.08] Row Spacing

**See Accompanying Pages for:** 

- **Contact Bend Details**
- **Mounting Options**

.240 [6.10] Point of Contact-