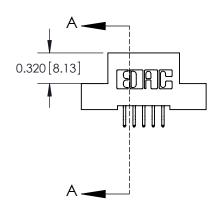

## **Contact Detail**

556-Extender Board Bend (Code 520 Contacts)

.100 [2.54] Contact Spacing x .200 [5.08] Row Spacing

**See Accompanying Pages for:** 

- **Contact Bend Details**
- **Mounting Options**

.240 [6.10] Point of Contact-