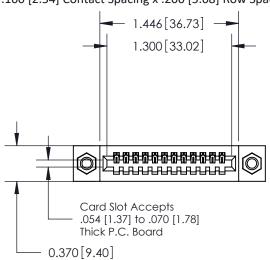

## **Contact Detail**

542-Wire Wrap .025 Sq.(0.64 Sq.) - Tail LG=.655(16.64) .100 [2.54] Contact Spacing x .200 [5.08] Row Spacing

**See Accompanying Pages for:** 

- **Contact Bend Details**
- **Mounting Options**

.240 [6.10] Point of Contact-

842/892 Series High Temp Card Edge Connector Part Number: 892-012-542-107

YOUR CONNECTION TO QUALITY & SERVICE

CANADA

842 ENG MASTER J.LEE DATE: OCT. 06/09 SHEET 1 OF 3

**SECTION A-A** 