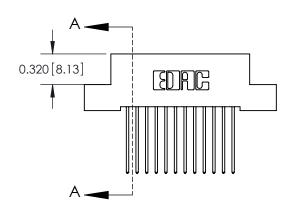

.240 [6.10] Point of Contact-

842/892 Series High Temp Card Edge Connector Part Number: 892-012-542-107

YOUR CONNECTION TO QUALITY & SERVICE

CANADA

842 ENG MASTER J.LEE DATE: OCT. 06/09 SHEET 1 OF 3

**SECTION A-A** 

842 Assembly

THIS IS A C.A.D. GENERATED DRAWING DO NOT MAKE MANUAL REVISIONS TO MASTER

ORIGINAL (1)

| 842/892 Series High Temp Card Edge Connector<br>Contact Bend Detail |                                                                                                 | ACAD REFERENCE NO. 842 ENG MASTER |             |                  |        |
|---------------------------------------------------------------------|-------------------------------------------------------------------------------------------------|-----------------------------------|-------------|------------------|--------|
|                                                                     |                                                                                                 | DRAWN:                            | J.LEE       | DATE: OCT. 06/09 |        |
|                                                                     |                                                                                                 | CHECKED:                          |             | DATE:            |        |
| EDAC INC                                                            | THESE DRAWINGS AND SPECIFICATIONS ARE THE PROPERTY OF EDAC INCAND                               | SCALE:                            | NTS         | SHEET :          | 2 OF 3 |
| TORONTO, ONTARIO                                                    | SHALL NOT BE REPRODUCED,OR COPIED OR USED AS THE BASIS FOR THE MANUFACTURE OR SALE OF APPARATUS | DRAWING                           | NUMBER      |                  | ISSUE  |
| YOUR CONNECTION TO QUALITY & SERVICE                                |                                                                                                 | 8                                 | 42 Assembly |                  | 1      |