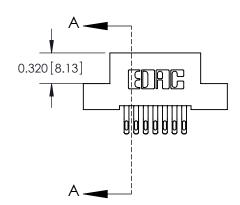

## **Contact Detail**

555-Extender Board Bend (Code 500 Contacts)

.100 [2.54] Contact Spacing x .200 [5.08] Row Spacing

**See Accompanying Pages for:** 

- **Contact Bend Details**
- **Mounting Options**

.240 [6.10] Point of Contact-