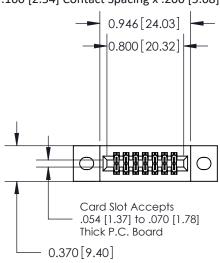

## **Mounting Option**

02-.128 (3.25) Wide Mounting Slots

## **Contact Detail**

555-Extender Board Bend (Code 500 Contacts)

.100 [2.54] Contact Spacing x .200 [5.08] Row Spacing





**See Accompanying Pages for:** 

- **Contact Bend Details**
- **Mounting Options**



.240 [6.10] Point of Contact-



842/892 Series High Temp Card Edge Connector Part Number: 892-014-555-202

YOUR CONNECTION TO QUALITY & SERVICE

842 ENG MASTER J.LEE DATE: OCT. 06/09 SHEET 1 OF 3 NTS

842 Assembly

THIS IS A C.A.D. GENERATED DRAWING DO NOT MAKE MANUAL REVISIONS TO MASTER

ORIGINAL (1)



| 842/892 Series High Temp Card Edge Connector<br>Contact Bend Detail |                                                                                                 | ACAD REFERENCE NO. 842 ENG MASTER |             |                  |        |
|---------------------------------------------------------------------|-----------------------------------------------------------------------------------