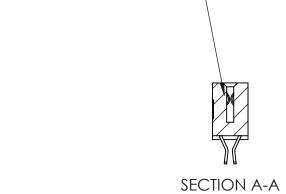

## **Contact Detail**

555-Extender Board Bend (Code 500 Contacts)

.100 [2.54] Contact Spacing x .200 [5.08] Row Spacing

**See Accompanying Pages for:** 

- **Contact Bend Details**
- **Mounting Options**

.240 [6.10] Point of Contact-