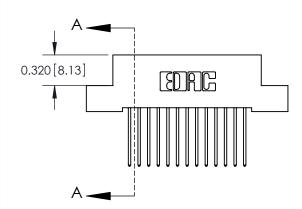

ORIGINAL (1)

| 842/892 Series High Temp Card Edge Connector<br>Contact Bend Detail |                                                                                                  | ACAD REFERENCE NO. 842 ENG MASTER |             |                  |        |
|---------------------------------------------------------------------|--------------------------------------------------------------------------------------------------|-----------------------------------|-------------|------------------|--------|
|                                                                     |                                                                                                  | DRAWN:                            | J.LEE       | DATE: OCT. 06/09 |        |
|                                                                     |                                                                                                  | CHECKED:                          |             | DATE:            |        |
| EDAC INC                                                            | THESE DRAWINGS AND SPECIFICATIONS ARE THE PROPERTY OF EDAC INCAND                                | SCALE:                            | NTS         | SHEET :          | 2 OF 3 |
| TORONTO, ONTARIO                                                    | SHALL NOT BE REPRODUCED, OR COPIED OR USED AS THE BASIS FOR THE MANUFACTURE OR SALE OF APPARATUS | DRAWING                           | NUMBER      |                  | ISSUE  |
| YOUR CONNECTION TO QUALITY & SERVICE                                |                                                                                                  | 8                                 | 42 Assembly |                  | 1      |