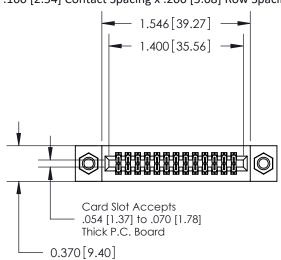

## **Contact Detail**

540-Wire Wrap .025 Sq.(0.64 Sq.) - Tail LG=.570(14.48) .100 [2.54] Contact Spacing x .200 [5.08] Row Spacing

**See Accompanying Pages for:** 

- **Contact Bend Details**
- **Mounting Options**

.240 [6.10] Point of Contact-

842/892 Series High Temp Card Edge Connector Part Number: 892-026-540-207

CANADA

842 ENG MASTER J.LEE DATE: OCT. 06/09 SHEET 1 OF 3

842 Assembly

THIS IS A C.A.D. GENERATED DRAWING DO NOT MAKE MANUAL REVISIONS TO MASTER