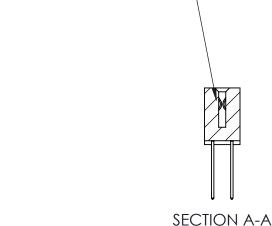

ORIGINAL (1)

| 842/892 Series High Temp Card Edge Connector<br>Contact Bend Detail |                                                                                                  | ACAD REFERENCE NO. 842 ENG MASTER |             |                  |        |
|---------------------------------------------------------------------|--------------------------------------------------------------------------------------------------|-----------------------------------|-------------|------------------|--------|
|                                                                     |                                                                                                  | DRAWN:                            | J.LEE       | DATE: OCT. 06/09 |        |
|                                                                     |                                                                                                  | CHECKED:                          |             | DATE:            |        |
| EDAC INC                                                            | THESE DRAWINGS AND SPECIFICATIONS ARE THE PROPERTY OF EDAC INCAND                                | SCALE:                            | NTS         | SHEET :          | 2 OF 3 |
| TORONTO, ONTARIO                                                    | SHALL NOT BE REPRODUCED, OR COPIED OR USED AS THE BASIS FOR THE MANUFACTURE OR SALE OF APPARATUS | DRAWING                           | NUMBER      |                  | ISSUE  |
| YOUR CONNECTION TO QUALITY & SERVICE                                |                                                                                                  | 8                                 | 42 Assembly |                  | 1      |