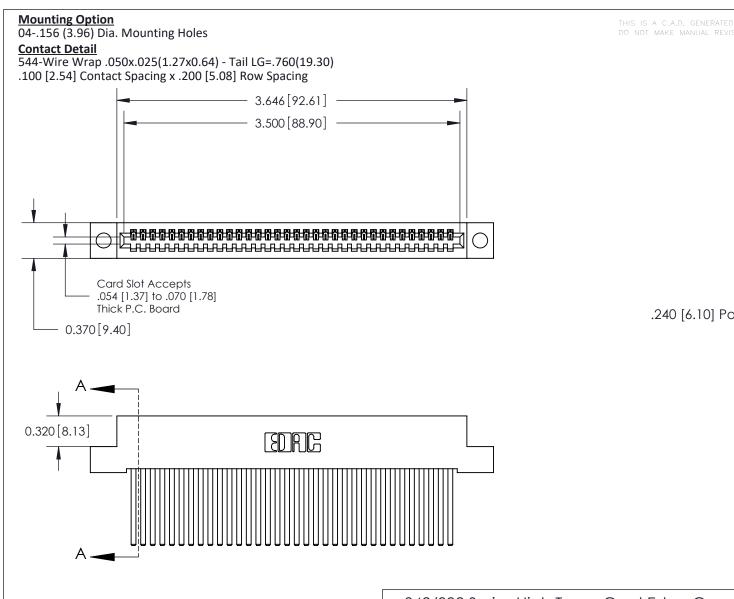

.240 [6.10] Point of Contact-

**SECTION A-A** 

## **See Accompanying Pages for:**

- **Contact Bend Details**
- **Mounting Options**

842/892 Series High Temp Card Edge Connector Part Number: 892-034-544-104

| ACAD REFERENCE NO | 842 ENG MASTER   |  |  |  |
|-------------------|------------------|--|--|--|
| DRAWN: J.LEE      | DATE: OCT. 06/09 |  |  |  |
| CHECKED:          | DATE:            |  |  |  |
| SCALE: NTS        | SHEET 1 OF 3     |  |  |  |
| DRAWING NUMBER    | ISSUE            |  |  |  |