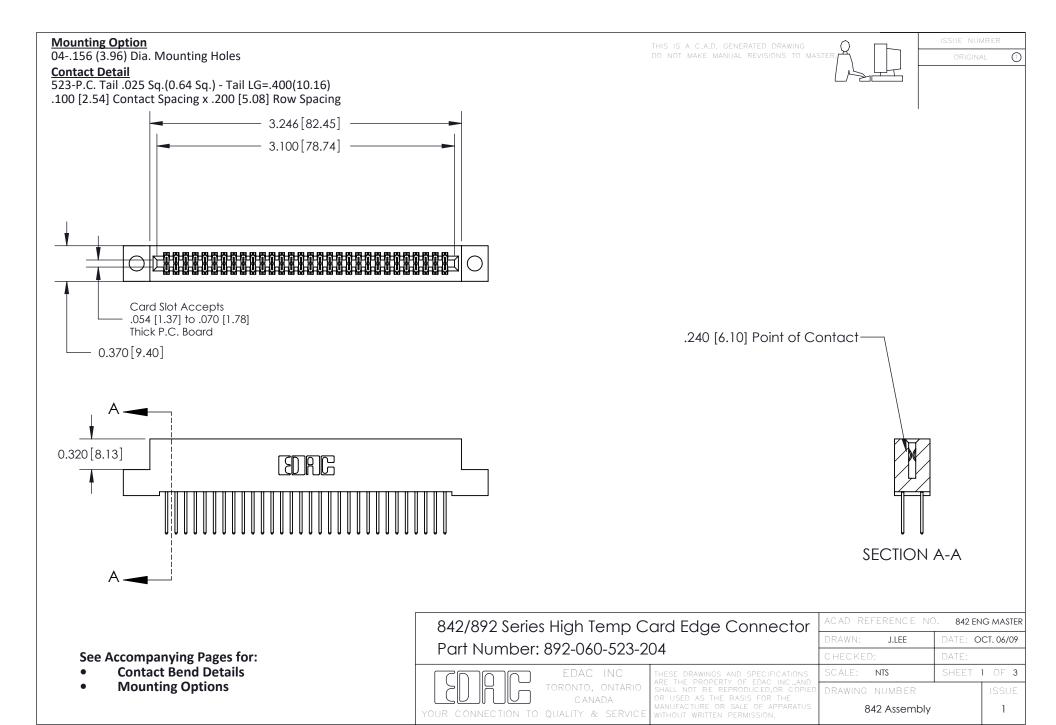

THIS IS A C.A.D. GENERATED DRAWING DO NOT MAKE MANUAL REVISIONS TO MASTER

ORIGINAL (1)



| 842/892 Series High Temp Card Edge Connector<br>Contact Bend Detail |                                                                                                  | ACAD REFERENCE NO. 842 ENG MASTER |             |                  |        |
|---------------------------------------------------------------------|--------------------------------------------------------------------------------------------------|-----------------------------------|-------------|------------------|--------|
|                                                                     |                                                                                                  | DRAWN:                            | J.