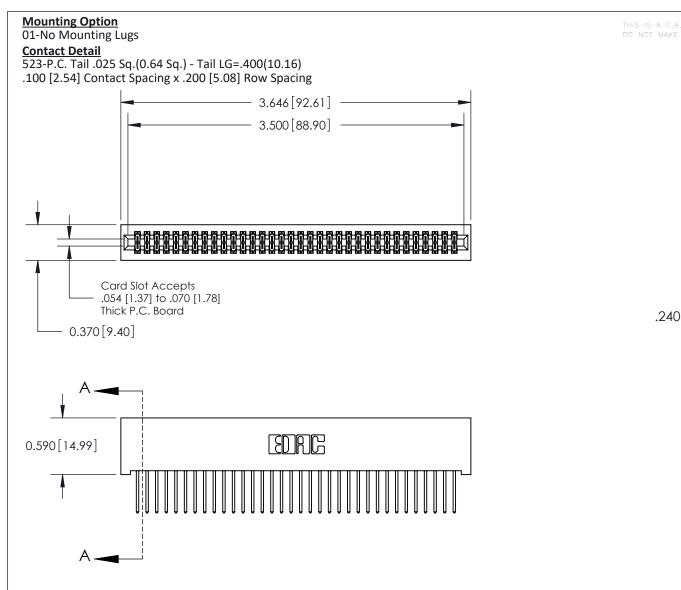

.240 [6.10] Point of Contact-

842/892 Series High Temp Card Edge Connector Part Number: 892-068-523-201

YOUR CONNECTION TO QUALITY & SERVICE

| ACAD REFERENCE NO | 842 ENG MASTER   |  |  |  |
|-------------------|------------------|--|--|--|
| DRAWN: J.LEE      | DATE: OCT. 06/09 |  |  |  |
| CHECKED:          | DATE:            |  |  |  |
| SCALE: NTS        | SHEET 1 OF 3     |  |  |  |
| DRAWING NUMBER    | ISSUE            |  |  |  |

SECTION A-A

842 Assembly

**See Accompanying Pages for:** 

- **Contact Bend Details**
- **Mounting Options**

THIS IS A C.A.D. GENERATED DRAWING DO NOT MAKE MANUAL REVISIONS TO MASTER

ORIGINAL (1)

| 842/892 Series High Temp Card Edge Connector<br>Contact Bend Detail |                                                                   | ACAD REFERENCE NO. 842 ENG MASTER |        |                  |        |
|---------------------------------------------------------------------|-------------------------------------------------------------------|-----------------------------------|--------|------------------|--------|
|                                                                     |                                                                   | DRAWN:                            | J.LEE  | DATE: OCT. 06/09 |        |
|                                                                     |                                                                   | CHECKED:                          |        | DATE:            |        |
| EDAC INC                                                            | THESE DRAWINGS AND SPECIFICATIONS ARE THE PROPERTY OF EDAC INCAND | SCALE:                            | NTS    | SHEET :          | 2 OF 3 |
| TORONTO, ONTARIO                                                    | SHALL NOT BE REPRODUCED, OR COPIED OR USED AS THE BASIS FOR THE   | DRAWING                           | NUMBER |                  | ISSUE  |
| YOUR CONNECTION TO QUALITY & SERVICE                                | MANUFACTURE OR SALE OF APPARATUS WITHOUT WRITTEN PERMISSION.      | 842 Assembly                      |        |                  | 1      |