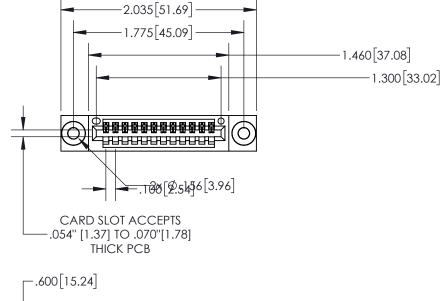

## **Contact Dimensions:** 524-P.C. Tail .018 Sq.(0.46 Sq.) - Tail LG=.175(4.45) .100 (2.54) Contact Spacing x .200 (5.08) Row Spacing 2.035[51.69] 1.775 45.09

1

.330[8.38] **CARD SLOT** SECTION A-A -.370[9.40] .160 4.06 POINT OF CONTACT .200 [5.08]

845/895 SERIES HIGH TEMP CARD EDGE CONNECTOR PART NUMBER: 895-012-524-403

YOUR CONNECTION TO QUALITY & SERVICE

CANADA

| THO THE THE PROPERTY OF LITTE |                     |                 | J IVII KOTEK |
|-------------------------------|---------------------|-----------------|--------------|
|                               | DRAWN: R.STA.MONICA | DATE: <b>MA</b> | Y.16/2017    |
|                               | CHECKED:            | DATE:           |              |
|                               | SCALE: 1:1          | SHEET 1         | OF 2         |
| D                             | DRAWING NUMBER      |                 | ISSUE        |
|                               | 0.45 5110 1446750   |                 | ,            |