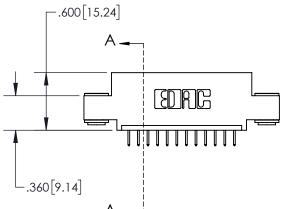

845/895 SERIES HIGH TEMP CARD EDGE CONNECTOR PART NUMBER: 895-012-524-403

YOUR CONNECTION TO QUALITY & SERVICE

CANADA

| THO THE THE PROPERTY OF LITTE |                     |                 | J IVII KOTEK |
|-------------------------------|---------------------|-----------------|--------------|
|                               | DRAWN: R.STA.MONICA | DATE: <b>MA</b> | Y.16/2017    |
|                               | CHECKED:            | DATE:           |              |
|                               | SCALE: 1:1          | SHEET 1         | OF 2         |
| D                             | DRAWING NUMBER      |                 | ISSUE        |
|                               | 0.45 5110 1446750   |                 | ,            |