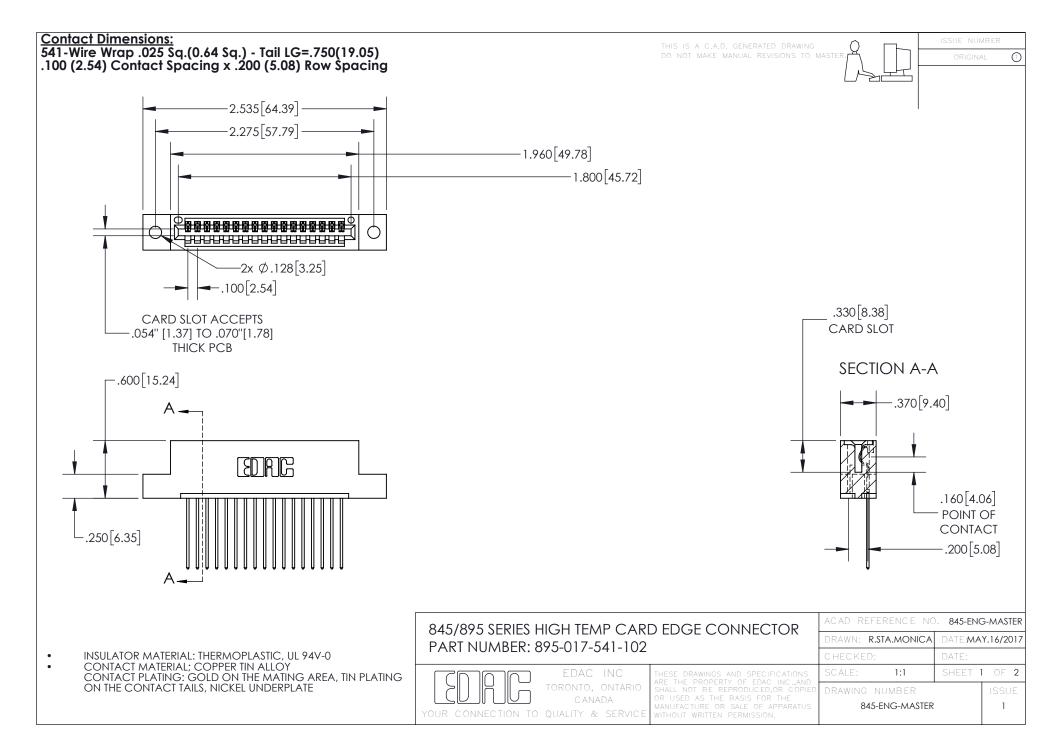

INSULATOR MATERIAL: THERMOPLASTIC POLYESTER, UL 94V-0 DAP MATERIAL AVAILABLE UPON REQUEST

**Contact Code 558** 

CONTACT MATERIAL; COPPER ALLOY CONTACT PLATING: GOLD ON THE MATING AREA, TIN PLATING ON THE CONTACT TAILS, NICKEL UNDERPLATE

## 845/895 SERIES HIGH TEMP CARD EDGE CONNECTOR CONTACT CODE 555,556,558,559,560 DIMENSIONS

YOUR CONNECTION TO QUALITY & SERVICE

Contact Code 559

|   | ACAD REFERENCE NO. 845-ENG-MASTER |                  |  |
|---|-----------------------------------|------------------|--|
|   | DRAWN: R.STA.MONICA               | DATE:MAY.16/2017 |  |
|   | CHECKED:                          | DATE:            |  |
|   | SCALE: 1:1                        | SHEET 2 OF 2     |  |
| D | DRAWING NUMBER                    | ISSUE            |  |

Contact Code 560

845-ENG-MASTER