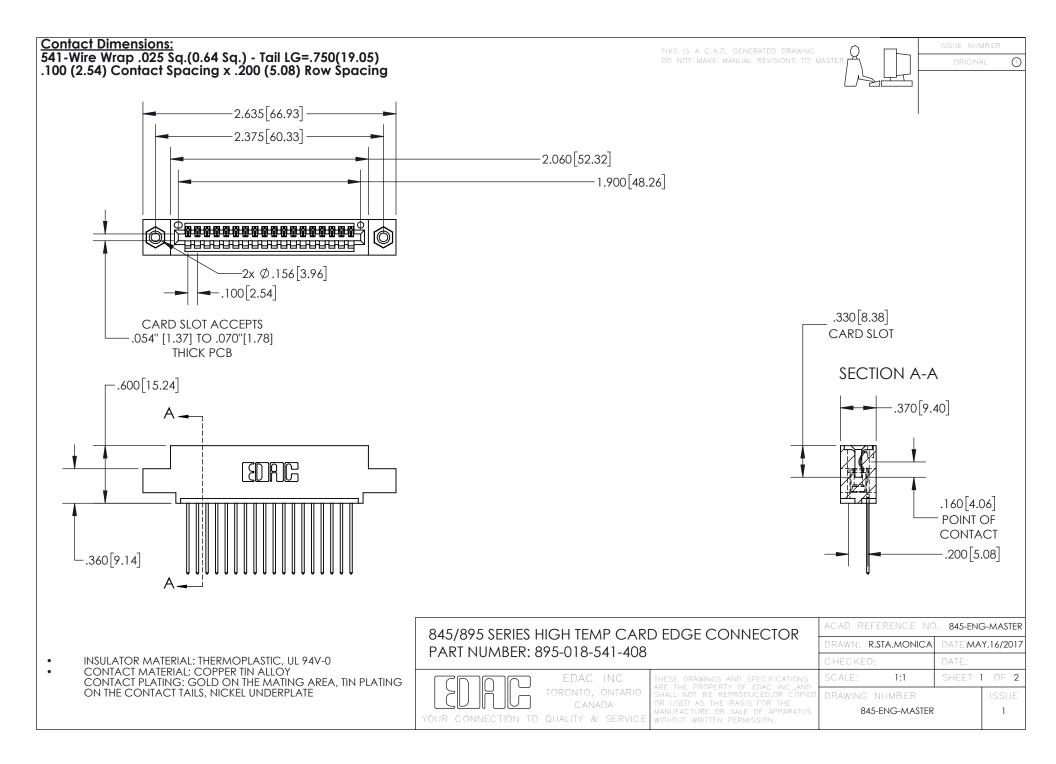

INSULATOR MATERIAL: THERMOPLASTIC POLYESTER, UL 94V-0 DAP MATERIAL AVAILABLE UPON REQUEST

**Contact Code 558** 

CONTACT MATERIAL; COPPER ALLOY CONTACT PLATING: GOLD ON THE MATING AREA, TIN PLATING ON THE CONTACT TAILS, NICKEL UNDERPLATE

## 845/895 SERIES HIGH TEMP CARD EDGE CONNECTOR CONTACT CODE 555,556,558,559,560 DIMENSIONS

YOUR CONNECTION TO QUALITY & SERVICE

Contact Code 559

|   | ACAD REFERENCE NO. 845-ENG-MASTER |                  |  |
|---|-----------------------------------|------------------|--|
|   | DRAWN: R.STA.MONICA               | DATE:MAY.16/2017 |  |
|   | CHECKED:                          | DATE:            |  |
|   | SCALE: 1:1                        | SHEET 2 OF 2     |  |
| D | DRAWING NUMBER                    | ISSUE            |  |

Contact Code 560