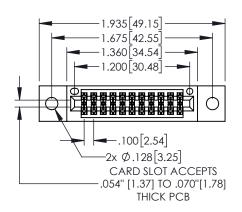

845/895 SERIES HIGH TEMP CARD EDGE CONNECTOR PART NUMBER: 895-022-525-202

| ACAD REFERENCE NO. 845-ENG-MASTER |                  |  |  |  |
|-----------------------------------|------------------|--|--|--|
| DRAWN: R.STA.MONICA               | DATE:MAY.16/2017 |  |  |  |
| CHECKED:                          | DATE:            |  |  |  |
| SCALE: 1:1                        | SHEET 1 OF 2     |  |  |  |
| DRAWING NUMBER                    | ISSUE            |  |  |  |

Contact Dimensions: 525-P.C. Tail .018 Sq.(0.46 Sq.) - Tail LG=.150(3.81) .100 (2.54) Contact Spacing x .200 (5.08) Row Spacing

- INSULATOR MATERIAL: THERMOPLASTIC, UL 94V-0
  - CONTACT MATERIAL; COPPER TIN ALLOY CONTACT PLATING: GOLD ON THE MATING AREA, TIN PLATING ON THE CONTACT TAILS, NICKEL UNDERPLATE