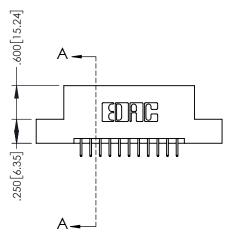

1

|             | .330[8.38]<br>Card slot | SECTION A-A                       |
|-------------|-------------------------|-----------------------------------|
|             | .33<br>CAI              | .370[9.40]                        |
|             | Å V                     |                                   |
|             |                         | .160[4.06]<br>POINT OF<br>CONTACT |
| .200[5.08]— |                         | <b>-</b>                          |