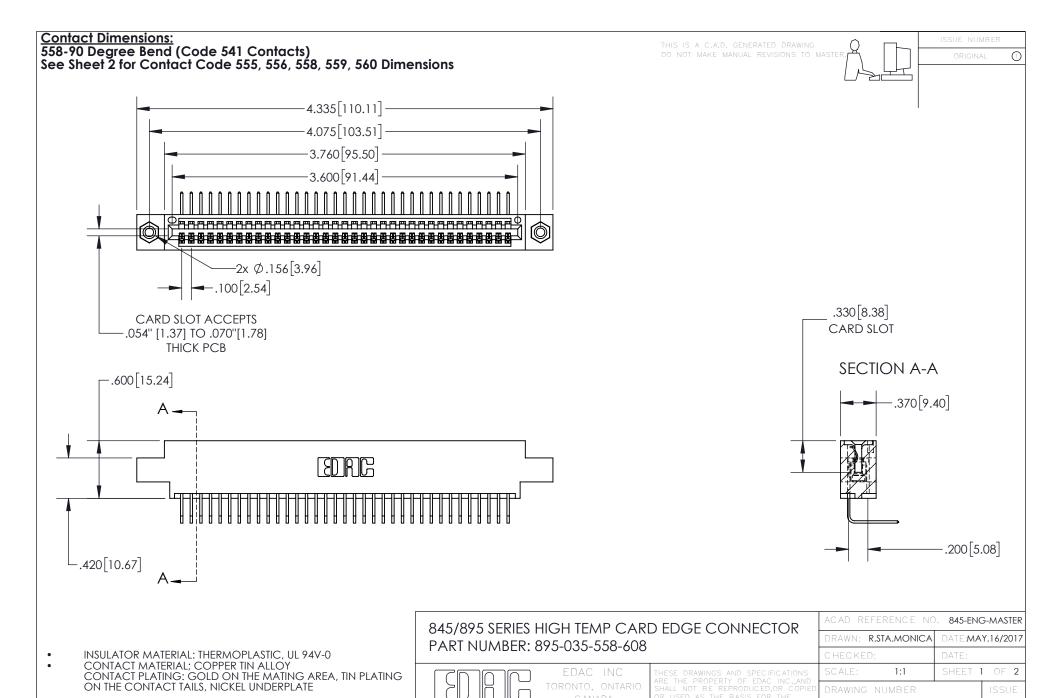

YOUR CONNECTION TO QUALITY & SERVICE

845-ENG-MASTER

INSULATOR MATERIAL: THERMOPLASTIC POLYESTER, UL 94V-0 DAP MATERIAL AVAILABLE UPON REQUEST

**Contact Code 558** 

CONTACT MATERIAL; COPPER ALLOY CONTACT PLATING: GOLD ON THE MATING AREA, TIN PLATING ON THE CONTACT TAILS, NICKEL UNDERPLATE