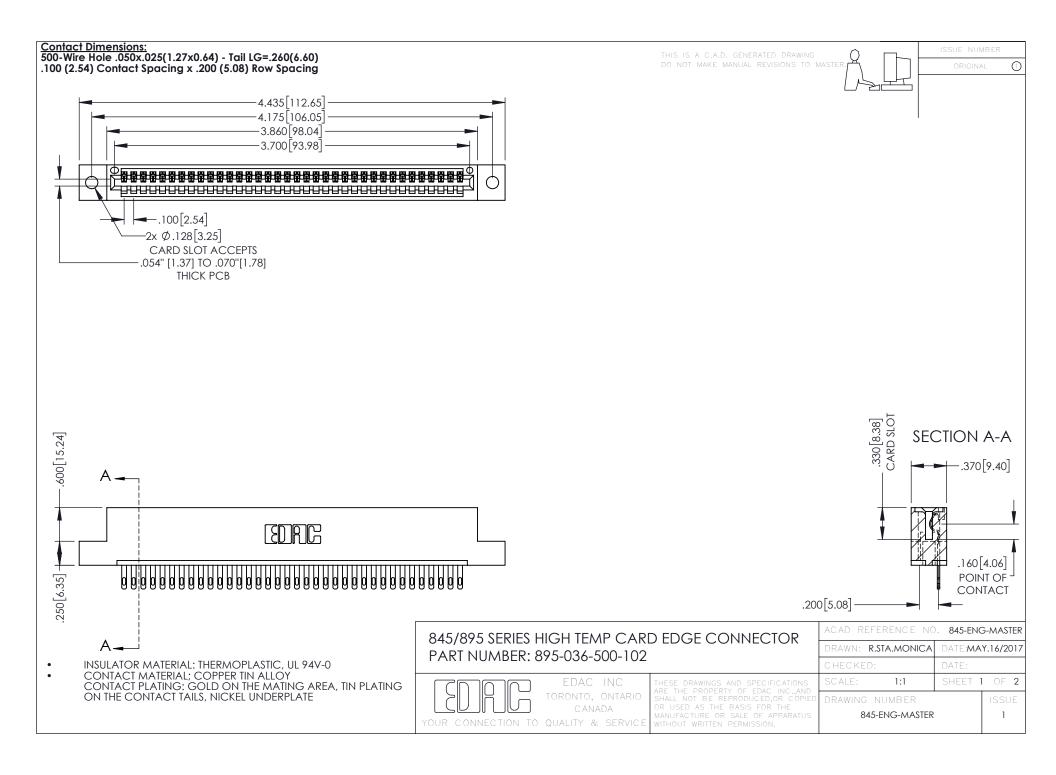

**Contact Code 558** Contact Code 559 Contact Code 560

- INSULATOR MATERIAL: THERMOPLASTIC POLYESTER, UL 94V-0 DAP MATERIAL AVAILABLE UPON REQUEST
- CONTACT MATERIAL; COPPER ALLOY

CONTACT PLATING: GOLD ON THE MATING AREA, TIN PLATING ON THE CONTACT TAILS, NICKEL UNDERPLATE

## 845/895 SERIES HIGH TEMP CARD EDGE CONNECTOR CONTACT CODE 555,556,558,559,560 DIMENSIONS

YOUR CONNECTION TO QUALITY & SERVICE

|   | ACAD REFERENCE NO. 845-ENG-MASTER |                  |
|---|-----------------------------------|------------------|
|   | DRAWN: R.STA.MONICA               | DATE:MAY.16/2017 |
|   | CHECKED:                          | DATE:            |
|   | SCALE: 1:1                        | SHEET 2 OF 2     |
| D | DRAWING NUMBER                    | ISSUE            |

845-ENG-MASTER