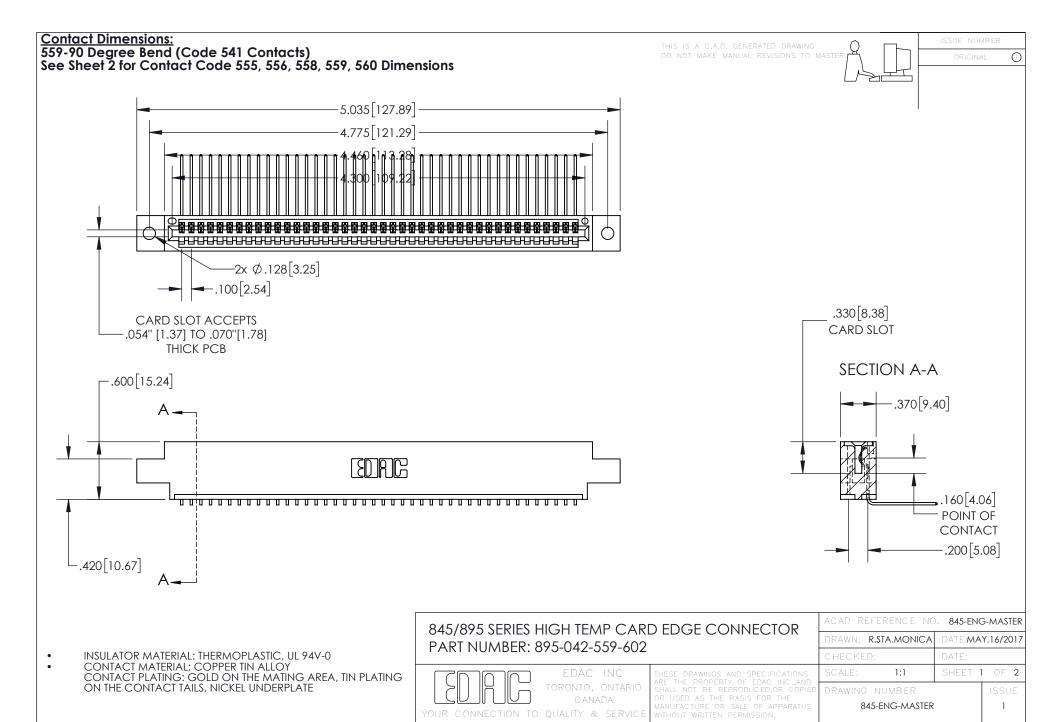

- INSULATOR MATERIAL: THERMOPLASTIC POLYESTER, UL 94V-0 DAP MATERIAL AVAILABLE UPON REQUEST
- CONTACT MATERIAL; COPPER ALLOY

CONTACT PLATING: GOLD ON THE MATING AREA, TIN PLATING ON THE CONTACT TAILS, NICKEL UNDERPLATE