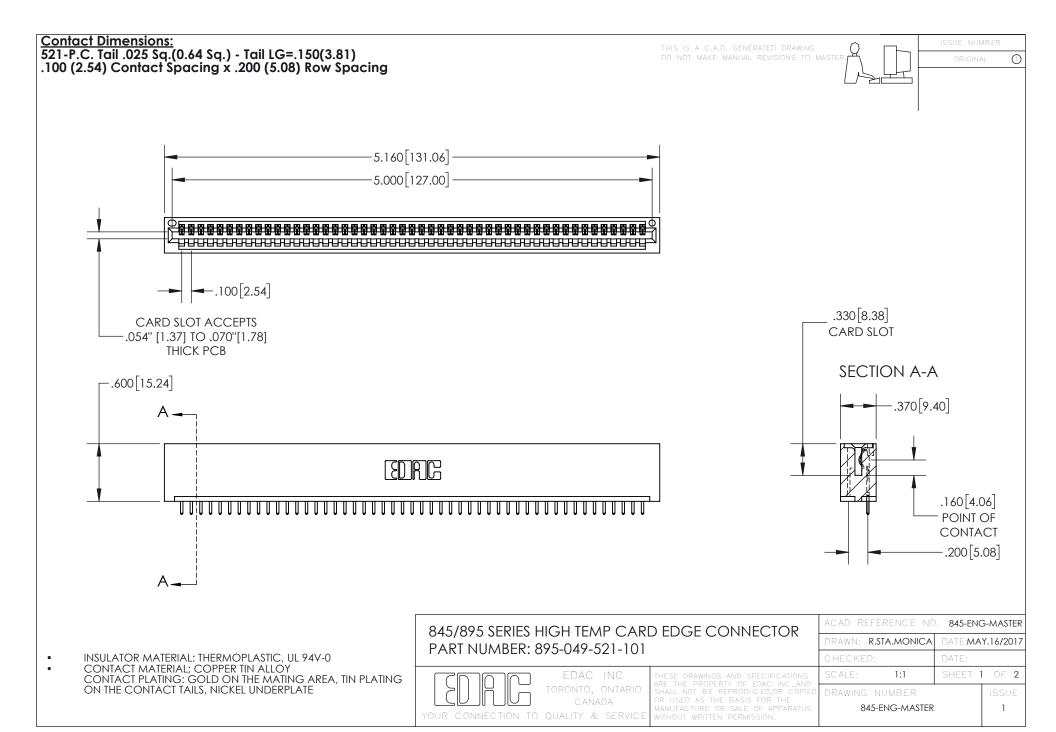

INSULATOR MATERIAL: THERMOPLASTIC POLYESTER, UL 94V-0 DAP MATERIAL AVAILABLE UPON REQUEST

**Contact Code 558** 

CONTACT MATERIAL; COPPER ALLOY CONTACT PLATING: GOLD ON THE MATING AREA, TIN PLATING ON THE CONTACT TAILS, NICKEL UNDERPLATE

## 845/895 SERIES HIGH TEMP CARD EDGE CONNECTOR CONTACT CODE 555,556,558,559,560 DIMENSIONS

YOUR CONNECTION TO QUALITY & SERVICE

Contact Code 559

|   | ACAD REFERENCE NO. 845-ENG-MASTER |                  |  |
|---|-----------------------------------|------------------|--|
|   | DRAWN: R.STA.MONICA               | DATE:MAY.16/2017 |  |
|   | CHECKED:                          | DATE:            |  |
|   | SCALE: 1:1                        | SHEET 2 OF 2     |  |
| D | DRAWING NUMBER                    | ISSUE            |  |

Contact Code 560

845-ENG-MASTER