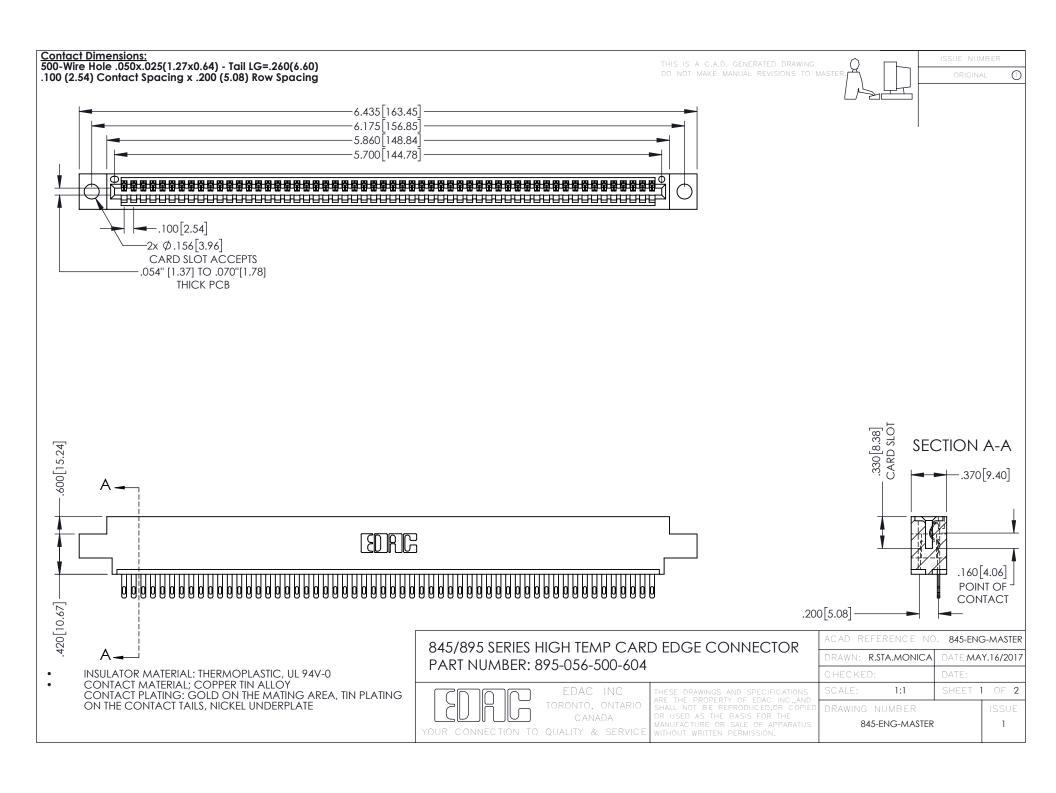

- INSULATOR MATERIAL: THERMOPLASTIC POLYESTER, UL 94V-0 DAP MATERIAL AVAILABLE UPON REQUEST
- CONTACT MATERIAL; COPPER ALLOY

**Contact Code 558** 

CONTACT PLATING: GOLD ON THE MATING AREA, TIN PLATING ON THE CONTACT TAILS, NICKEL UNDERPLATE

## 845/895 SERIES HIGH TEMP CARD EDGE CONNECTOR CONTACT CODE 555,556,558,559,560 DIMENSIONS

YOUR CONNECTION TO QUALITY & SERVICE

Contact Code 559

|   | ACAD REFERENCE NO   | . 845-ENG-MASTER |
|---|---------------------|------------------|
|   | DRAWN: R.STA.MONICA | DATE:MAY.16/2017 |
|   | CHECKED:            | DATE:            |
|   | SCALE: 1:1          | SHEET 2 OF 2     |
| D | DRAWING NUMBER      | ISSUE            |

Contact Code 560

845-ENG-MASTER