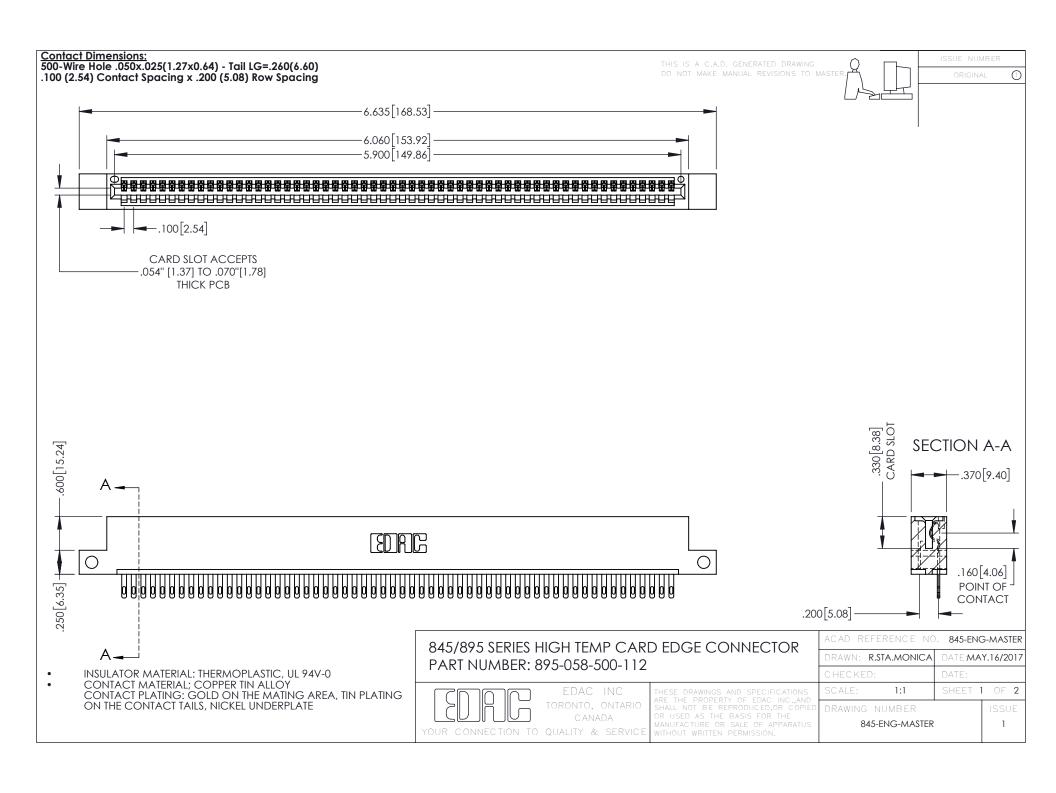

**Contact Code 558** Contact Code 559 Contact Code 560

- INSULATOR MATERIAL: THERMOPLASTIC POLYESTER, UL 94V-0 DAP MATERIAL AVAILABLE UPON REQUEST
- CONTACT MATERIAL; COPPER ALLOY

CONTACT PLATING: GOLD ON THE MATING AREA, TIN PLATING ON THE CONTACT TAILS, NICKEL UNDERPLATE

## 845/895 SERIES HIGH TEMP CARD EDGE CONNECTOR CONTACT CODE 555,556,558,559,560 DIMENSIONS

YOUR CONNECTION TO QUALITY & SERVICE

|   | ACAD REFERENCE NO. 845-ENG-MASTER |                  |
|---|-----------------------------------|------------------|
|   | DRAWN: R.STA.MONICA               | DATE:MAY.16/2017 |
|   | CHECKED:                          | DATE:            |
|   | SCALE: 1:1                        | SHEET 2 OF 2     |
| D | DRAWING NUMBER                    | ISSUE            |

845-ENG-MASTER