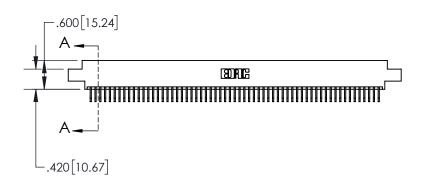

| 845/895 SERIES HIGH TEMP CARD EDGE CONNECTOR |
|----------------------------------------------|
| PART NUMBER: 895-061-558-602                 |

YOUR CONNECTION TO QUALITY & SERVICE

CANADA

| ACAD REFERENCE NO. 845-ENG-MASTER |                  |       |  |
|-----------------------------------|------------------|-------|--|
| DRAWN: R.STA.MONICA               | DATE:MAY.16/2017 |       |  |
| CHECKED:                          | DATE:            |       |  |
| SCALE: 1:2                        | SHEET 1          | OF 2  |  |
| DRAWING NUMBER                    |                  | ISSUE |  |
| 845-ENG-MASTER                    |                  | 1     |  |