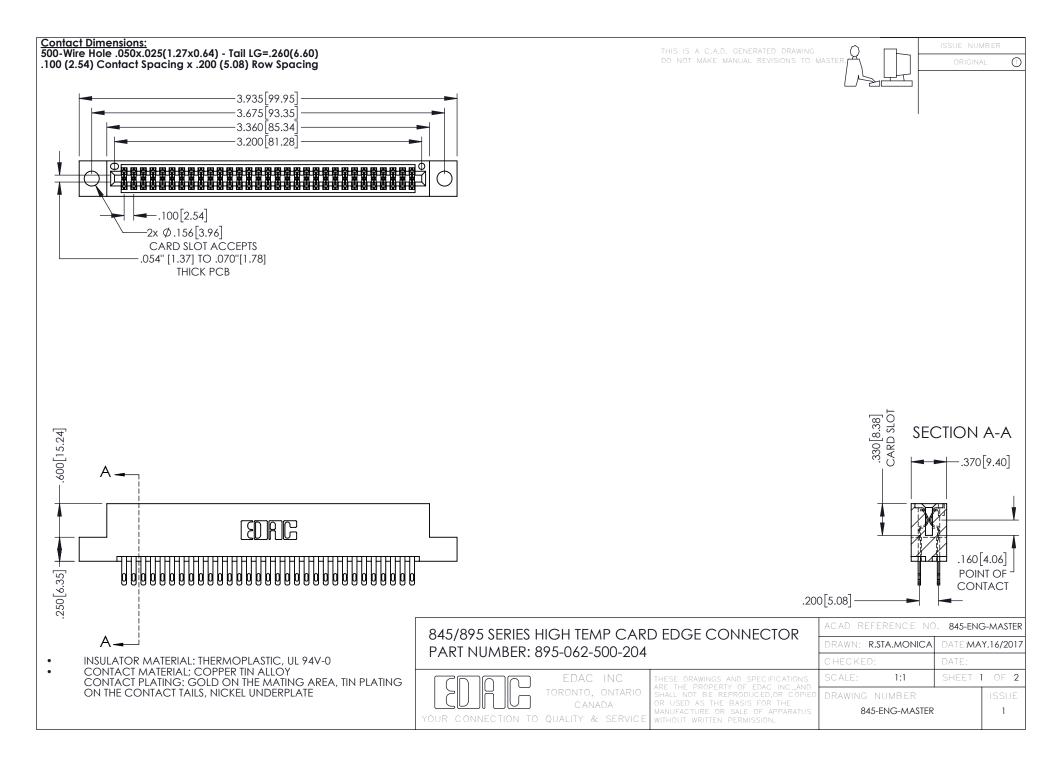

**Contact Code 558** Contact Code 559 Contact Code 560

- INSULATOR MATERIAL: THERMOPLASTIC POLYESTER, UL 94V-0 DAP MATERIAL AVAILABLE UPON REQUEST
- CONTACT MATERIAL; COPPER ALLOY

CONTACT PLATING: GOLD ON THE MATING AREA, TIN PLATING ON THE CONTACT TAILS, NICKEL UNDERPLATE

## 845/895 SERIES HIGH TEMP CARD EDGE CONNECTOR CONTACT CODE 555,556,558,559,560 DIMENSIONS

YOUR CONNECTION TO QUALITY & SERVICE

|   | ACAD REFERENCE NO. 845-ENG-MASTER |                  |
|---|-----------------------------------|------------------|
|   | DRAWN: R.STA.MONICA               | DATE:MAY.16/2017 |
|   | CHECKED:                          | DATE:            |
|   | SCALE: 1:1                        | SHEET 2 OF 2     |
| D | DRAWING NUMBER                    | ISSUE            |

845-ENG-MASTER