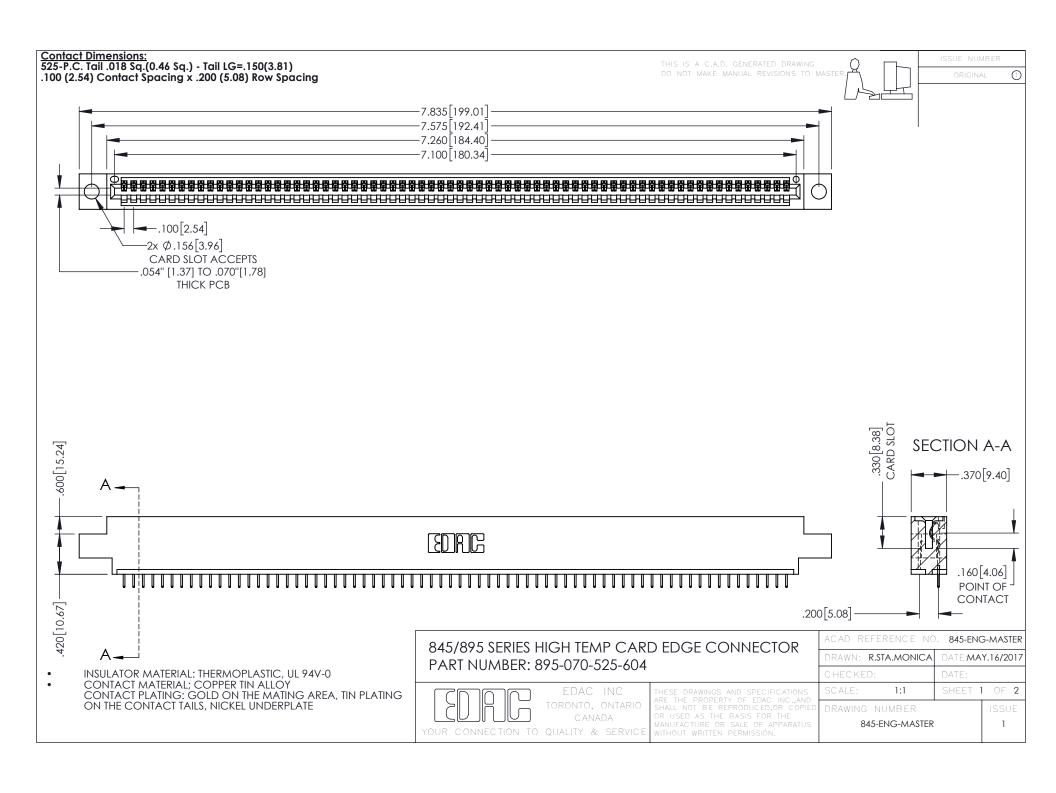

**Contact Code 558** Contact Code 559 Contact Code 560

- INSULATOR MATERIAL: THERMOPLASTIC POLYESTER, UL 94V-0 DAP MATERIAL AVAILABLE UPON REQUEST
- CONTACT MATERIAL; COPPER ALLOY

CONTACT PLATING: GOLD ON THE MATING AREA, TIN PLATING ON THE CONTACT TAILS, NICKEL UNDERPLATE

## 845/895 SERIES HIGH TEMP CARD EDGE CONNECTOR CONTACT CODE 555,556,558,559,560 DIMENSIONS

YOUR CONNECTION TO QUALITY & SERVICE

|   | ACAD REFERENCE NO. 845-ENG-MASTER |                  |
|---|-----------------------------------|------------------|
|   | DRAWN: R.STA.MONICA               | DATE:MAY.16/2017 |
|   | CHECKED:                          | DATE:            |
|   | SCALE: 1:1                        | SHEET 2 OF 2     |
| D | DRAWING NUMBER                    | ISSUE            |

845-ENG-MASTER