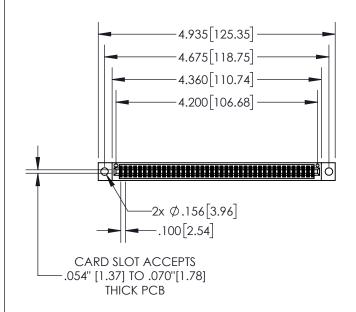

## **Contact Dimensions:**

555-Extender Board Bend (Code 500 Contacts)
See Sheet 2 for Contact Code 555, 556, 558, 559, 560 Dimensions

- 84 PA INSULATOR MATERIAL: THERMOPLASTIC, UL 94V-0
- CONTACT MATERIAL; COPPER TIN ALLOY
  CONTACT PLATING: GOLD ON THE MATING AREA, TIN PLATING
  ON THE CONTACT TAILS, NICKEL UNDERPLATE

ACAD REFERENCE NO. 845-ENG-MASTER

| PART NUMBER: 895-082-555-504         |                                                                   | DRAWN: R.STA.MONICA DATE:MAY.16/2017 |              |         |       |
|--------------------------------------|-------------------------------------------------------------------|--------------------------------------|--------------|---------|-------|
|                                      |                                                                   | CHECKED                              | ):           | DATE:   |       |
| EDAC INC                             | THESE DRAWINGS AND SPECIFICATIONS ARE THE PROPERTY OF EDAC INCAND | SCALE:                               | 1:2          | SHEET 1 | OF 2  |
| TORONTO, ONTARIO CANADA              | SHALL NOT BE REPRODUCED, OR COPIED  OR USED AS THE BASIS FOR THE  | DRAWING                              | NUMBER       |         | ISSUE |
| YOUR CONNECTION TO QUALITY & SERVICE | MANUFACTURE OR SALE OF APPARATUS                                  | 84                                   | 5-ENG-MASTER |         | 1     |