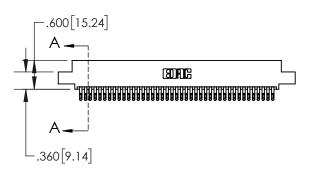

1

| .330[8.38]<br>CARD SLOT     |  |  |  |  |  |
|-----------------------------|--|--|--|--|--|
| 370[9.40]<br>SECTION A-A    |  |  |  |  |  |
| .160[4.06] POINT OF CONTACT |  |  |  |  |  |
|                             |  |  |  |  |  |

## 845/895 SERIES HIGH TEMP CARD EDGE CONNECTOR CONTACT CODE 555,556,558,559,560 DIMENSIONS

YOUR CONNECTION TO QUALITY & SERVICE

|   | ACAD REFERENCE NO. 845-ENG-MASTER |                  |  |  |  |  |
|---|-----------------------------------|------------------|--|--|--|--|
|   | DRAWN: R.STA.MONICA               | DATE:MAY.16/2017 |  |  |  |  |
|   | CHECKED:                          | DATE:            |  |  |  |  |
|   | SCALE: 1:1                        | SHEET 2 OF 2     |  |  |  |  |
| D | DRAWING NUMBER                    | ISSUE            |  |  |  |  |