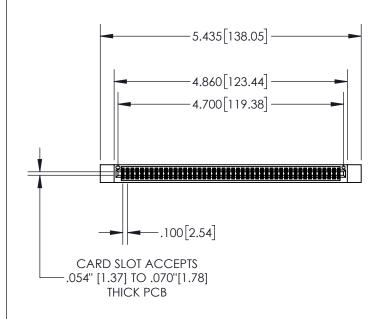

1

| .330[8.38]<br>CARD SLOT |                         |  |  |  |
|-------------------------|-------------------------|--|--|--|
| SI                      | 370[9.40]<br>ECTION A-A |  |  |  |
|                         |                         |  |  |  |
| <b></b>                 | 200[5.08]               |  |  |  |