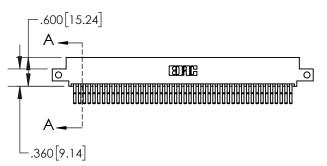

1

| .330[8.38]<br>CARD SLOT |                         |  |  |  |
|-------------------------|-------------------------|--|--|--|
| SI                      | 370[9.40]<br>ECTION A-A |  |  |  |
|                         |                         |  |  |  |
| <b></b>                 | 200[5.08]               |  |  |  |