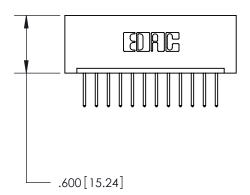

<u>Contact Dimensions:</u> 526-P.C. Tail .018 Sq. (0.46 Sq.) - Tail LG. =.350 (8.89) .125 (3.18) Contact Spacing x .250 (6.35) Row Spacing

THIS IS A C.A.D. GENERATED DRAWING DO NOT MAKE MANUAL REVISIONS TO MASTER.

ISSUE NUMBER ORIGINAL

1

1.785 [45.34] 1.625[41.28] -.370 [9.4]

INSULATOR MATERIAL: THERMOPLASTIC POLYESTER, UL 94V-0 CONTACT MATERIAL; COPPER, NICKEL, TIN ALLOY CA-725 CONTACT PLATING: GOLD ON THE MATING AREA, TIN-LEAD

ON THE CONTACT TAILS, NICKEL UNDERPLATE

846/896 SERIES HIGH TEMP CARD EDGE CONNECTOR PART NUMBER: 896-012-526-101

YOUR CONNECTION TO QUALITY & SERVICE

**EDAC INC** TORONTO, ONTARIO CANADA

THESE DRAWINGS AND SPECIFICATIONS ARE THE PROPERTY OF EDAC INC.,AND SHALL NOT BE REPRODUCED, OR COPIED OR USED AS THE BASIS FOR THE MANUFACTURE OR SALE OF APPARATUS WITHOUT WRITTEN PERMISSION.