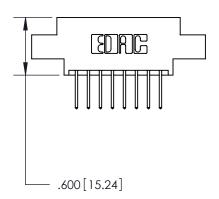

846-ENG-MASTER

THIS IS A C.A.D. GENERATED DRAWING DO NOT MAKE MANUAL REVISIONS TO MASTER.

ISSUE NUMBER

.165[4.19]

.375 [9.54]

ORIGINAL

1

.060 [1.52] .125(3.18) to .210(5.33) **Outside Tails** .125(3.18) to .210(5.33) **Outside Tails** 