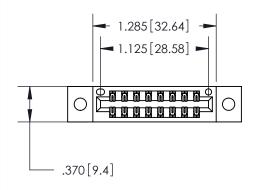

<u>Contact Dimensions:</u> 526-P.C. Tail .018 Sq. (0.46 Sq.) - Tail LG. =.350 (8.89) .125 (3.18) Contact Spacing x .250 (6.35) Row Spacing

THIS IS A C.A.D. GENERATED DRAWING DO NOT MAKE MANUAL REVISIONS TO MASTER.

Card Slot Accepts .054 [1.37] to .070 [1.78] Thick P.C. Board

.330[8.38] Card Slot -.160 [4.07] Point of Contact — ISSUE NUMBER ORIGINAL

1

INSULATOR MATERIAL: THERMOPLASTIC POLYESTER, UL 94V-0 CONTACT MATERIAL; COPPER, NICKEL, TIN ALLOY CA-725 CONTACT PLATING: GOLD ON THE MATING AREA, TIN-LEAD ON THE CONTACT TAILS, NICKEL UNDERPLATE

846/896 SERIES HIGH TEMP CARD EDGE CONNECTOR PART NUMBER: 896-016-526-802

YOUR CONNECTION TO QUALITY & SERVICE

**EDAC INC** TORONTO, ONTARIO CANADA

THESE DRAWINGS AND SPECIFICATIONS ARE THE PROPERTY OF EDAC INC.,AND SHALL NOT BE REPRODUCED, OR COPIED OR USED AS THE BASIS FOR THE MANUFACTURE OR SALE OF APPARATUS WITHOUT WRITTEN PERMISSION.