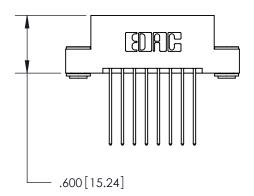

THIS IS A C.A.D. GENERATED DRAWING DO NOT MAKE MANUAL REVISIONS TO MASTER.

ISSUE NUMBER

.165[4.19]

.375 [9.54]

ORIGINAL

1

.060 [1.52] .125(3.18) to .210(5.33) **Outside Tails** .125(3.18) to .210(5.33) **Outside Tails** 

**Contact Code 558** 