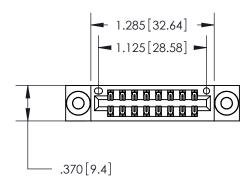

Card Slot Accepts .054 [1.37] to .070 [1.78] Thick P.C. Board .330 [8.38] Card Slot .160 [4.07] Point of Contact —

846/896 SERIES HIGH TEMP CARD EDGE CONNECTOR PART NUMBER: 896-016-541-203

**EDAC INC** TORONTO, ONTARIO CANADA

<u>Contact Dimensions:</u> 541-Wire Wrap .025 Sq. (0.64 Sq.) - Tail LG. =.750 (19.05) .125 (3.18) Contact Spacing x .250 (6.35) Row Spacing

THIS IS A C.A.D. GENERATED DRAWING DO NOT MAKE MANUAL REVISIONS TO MASTER.