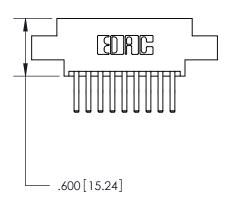

<u>Contact Dimensions:</u> 560-Extender Board Bend (Code 523 Contacts) See Sheet 2 for Contact Code 555, 556, 558, 559, 560 Dimensions

THIS IS A C.A.D. GENERATED DRAWING DO NOT MAKE MANUAL REVISIONS TO MASTER.

Card Slot Accepts .054 [1.37] to .070 [1.78] Thick P.C. Board .330[8.38] Card Slot -.160 [4.07] Point of Contact —

THIS IS A C.A.D. GENERATED DRAWING DO NOT MAKE MANUAL REVISIONS TO MASTER.

ISSUE NUMBER