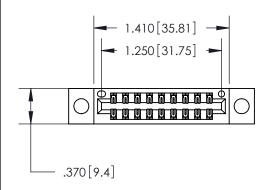

846/896 SERIES HIGH TEMP CARD EDGE CONNECTOR PART NUMBER: 896-018-560-804

YOUR CONNECTION TO QUALITY & SERVICE

**EDAC INC** TORONTO, ONTARIO CANADA

THESE DRAWINGS AND SPECIFICATIONS ARE THE PROPERTY OF EDAC INC.,AND SHALL NOT BE REPRODUCED, OR COPIED OR USED AS THE BASIS FOR THE MANUFACTURE OR SALE OF APPARATUS WITHOUT WRITTEN PERMISSION.

ISSUE NUMBER ORIGINAL

1

INSULATOR MATERIAL: THERMOPLASTIC POLYESTER, UL 94V-0 CONTACT MATERIAL; COPPER, NICKEL, TIN ALLOY CA-725 CONTACT PLATING: GOLD ON THE MATING AREA, TIN-LEAD

ON THE CONTACT TAILS, NICKEL UNDERPLATE