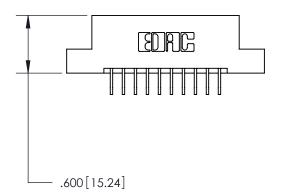

THIS IS A C.A.D. GENERATED DRAWING DO NOT MAKE MANUAL REVISIONS TO MASTER.

ISSUE NUMBER

.165[4.19]

.375 [9.54]

ORIGINAL

1

.060 [1.52] .125(3.18) to .210(5.33) **Outside Tails** .125(3.18) to .210(5.33) **Outside Tails** 

**Contact Code 560** 

INSULATOR MATERIAL: THERMOPLASTIC POLYESTER, UL 94V-0 CONTACT MATERIAL; COPPER, NICKEL, TIN ALLOY CA-725 CONTACT PLATING: GOLD ON THE MATING AREA, TIN-LEAD ON THE CONTACT TAILS, NICKEL UNDERPLATE

**Contact Code 558** 

## 846/896 SERIES HIGH TEMP CARD EDGE CONNECTOR CONTACT CODE 555,556,558,559,560 DIMENSIONS

.150 [3.81]

YOUR CONNECTION TO QUALITY & SERVICE

**Contact Code 559** 

**EDAC INC** TORONTO, ONTARIO CANADA

THESE DRAWINGS AND SPECIFICATIONS ARE THE PROPERTY OF EDAC INC.,AND SHALL NOT BE REPRODUCED, OR COPIED OR USED AS THE BASIS FOR THE MANUFACTURE OR SALE OF APPARATUS WITHOUT WRITTEN PERMISSION.