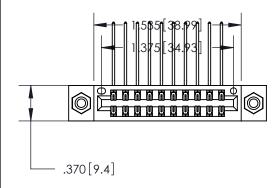

<u>Contact Dimensions:</u>
559-90 Degree Bend (Code 541 Contacts)
See Sheet 2 for Contact Code 555, 556, 558, 559, 560 Dimensions

THIS IS A C.A.D. GENERATED DRAWING DO NOT MAKE MANUAL REVISIONS TO MASTER.

Card Slot Accepts .054 [1.37] to .070 [1.78] Thick P.C. Board

.330 [8.38] Card Slot -.160 [4.07] Point of Contact - ISSUE NUMBER

1

ORIGINAL

INSULATOR MATERIAL: THERMOPLASTIC POLYESTER, UL 94V-0 CONTACT MATERIAL; COPPER, NICKEL, TIN ALLOY CA-725

CONTACT PLATING: GOLD ON THE MATING AREA, TIN-LEAD ON THE CONTACT TAILS, NICKEL UNDERPLATE

| 846/896 SERIES HIGH TEMP CARD EDGE CONNECTOR |
|----------------------------------------------|
| PART NUMBER: 896-020-559-208                 |