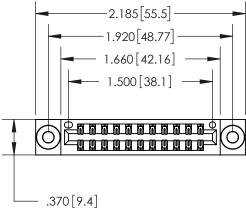

YOUR CONNECTION TO QUALITY & SERVICE

**EDAC INC** TORONTO, ONTARIO CANADA

PART NUMBER: 896-022-555-203

846/896 SERIES HIGH TEMP CARD EDGE CONNECTOR

THESE DRAWINGS AND SPECIFICATIONS ARE THE PROPERTY OF EDAC INC.,AND SHALL NOT BE REPRODUCED, OR COPIED OR USED AS THE BASIS FOR THE MANUFACTURE OR SALE OF APPARATUS WITHOUT WRITTEN PERMISSION.