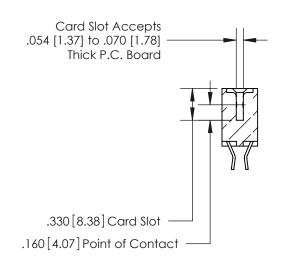

(1)

THIS IS A C.A.D. GENERATED DRAWING DO NOT MAKE MANUAL REVISIONS TO MASTER.

ISSUE NUMBER

.165[4.19]

.375 [9.54]

ORIGINAL

1

.060 [1.52] .125(3.18) to .210(5.33) **Outside Tails** .125(3.18) to .210(5.33) **Outside Tails** 