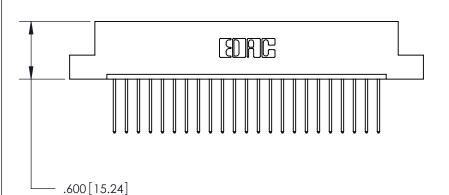

846/896 SERIES HIGH TEMP CARD EDGE CONNECTOR PART NUMBER: 896-023-540-104

THIS IS A C.A.D. GENERATED DRAWING DO NOT MAKE MANUAL REVISIONS TO MASTER.

ISSUE NUMBER

.165[4.19]

.375 [9.54]

ORIGINAL

1

.060 [1.52] .125(3.18) to .210(5.33) **Outside Tails** .125(3.18) to .210(5.33) **Outside Tails** 

**Contact Code 558** 