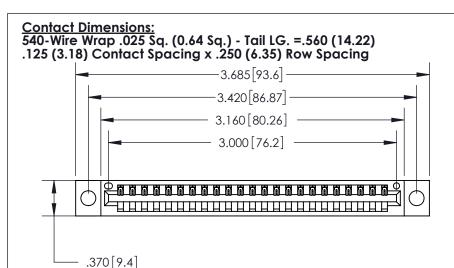

846/896 SERIES HIGH TEMP CARD EDGE CONNECTOR PART NUMBER: 896-023-540-104

THIS IS A C.A.D. GENERATED DRAWING DO NOT MAKE MANUAL REVISIONS TO MASTER.

ISSUE NUMBER

.165[4.19]

.375 [9.54]

ORIGINAL

1

.060 [1.52] .125(3.18) to .210(5.33) **Outside Tails** .125(3.18) to .210(5.33) **Outside Tails** 

**Contact Code 560** 

INSULATOR MATERIAL: THERMOPLASTIC POLYESTER, UL 94V-0 CONTACT MATERIAL; COPPER, NICKEL, TIN ALLOY CA-725 CONTACT PLATING: GOLD ON THE MATING AREA, TIN-LEAD ON THE CONTACT TAILS, NICKEL UNDERPLATE

## 846/896 SERIES HIGH TEMP CARD EDGE CONNECTOR CONTACT CODE 555,556,558,559,560 DIMENSIONS

.150 [3.81]

YOUR CONNECTION TO QUALITY & SERVICE

**Contact Code 559** 

**EDAC INC** TORONTO, ONTARIO CANADA

THESE DRAWINGS AND SPECIFICATIONS ARE THE PROPERTY OF EDAC INC.,AND SHALL NOT BE REPRODUCED, OR COPIED OR USED AS THE BASIS FOR THE MANUFACTURE OR SALE OF APPARATUS WITHOUT WRITTEN PERMISSION.