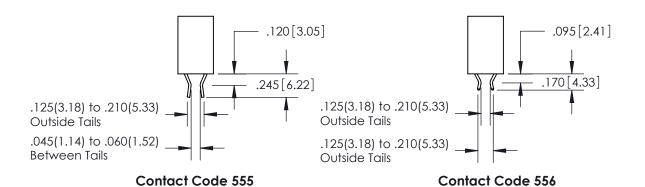

**Contact Code 558** 

**Contact Code 559** 

**Contact Code 560** 

INSULATOR MATERIAL: THERMOPLASTIC POLYESTER, UL 94V-0 CONTACT MATERIAL; COPPER, NICKEL, TIN ALLOY CA-725 CONTACT PLATING: GOLD ON THE MATING AREA, TIN-LEAD ON THE CONTACT TAILS, NICKEL UNDERPLATE

## 846/896 SERIES HIGH TEMP CARD EDGE CONNECTOR CONTACT CODE 555,556,558,559,560 DIMENSIONS

YOUR CONNECTION TO QUALITY & SERVICE

**EDAC INC** TORONTO, ONTARIO CANADA

THESE DRAWINGS AND SPECIFICATIONS ARE THE PROPERTY OF EDAC INC.,AND SHALL NOT BE REPRODUCED, OR COPIED OR USED AS THE BASIS FOR THE MANUFACTURE OR SALE OF APPARATUS WITHOUT WRITTEN PERMISSION.

**Outside Tails** 

**Outside Tails** 

| ACAD REFERENCE NO. |       | 846-ENG-MASTER |           |
|--------------------|-------|----------------|-----------|
| DRAWN:             | J.LEE | DATE: AF       | PR. 22/09 |
| CHECKED:           |       | DATE:          |           |
| SCALE:             | 1:1   | SHEET          | 2 OF 2    |
| DRAWING NUMBER     |       | ISSUE          |           |