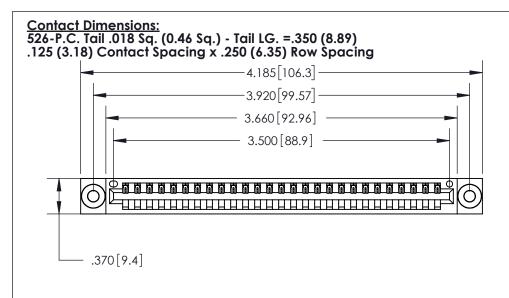

THIS IS A C.A.D. GENERATED DRAWING DO NOT MAKE MANUAL REVISIONS TO MASTER.

Card Slot Accepts .054 [1.37] to .070 [1.78] Thick P.C. Board

.330 [8.38] Card Slot .160 [4.07] Point of Contact -

ISSUE NUMBER ORIGINAL

INSULATOR MATERIAL: THERMOPLASTIC POLYESTER, UL 94V-0 CONTACT MATERIAL; COPPER, NICKEL, TIN ALLOY CA-725

CONTACT PLATING: GOLD ON THE MATING AREA, TIN-LEAD

ON THE CONTACT TAILS, NICKEL UNDERPLATE

846/896 SERIES HIGH TEMP CARD EDGE CONNECTOR PART NUMBER: 896-027-526-103

| ACAD REFERENCE NO | ). 846-ENG-MASTER |
|-------------------|-------------------|
| DRAWN: J.LEE      | DATE: APR. 22/09  |
| CHECKED:          | DATE:             |
| SCALE: 1:1        | SHEET 1 OF 2      |
| DRAWING NUMBER    | ISSUE             |
| 846-ENG-MAST      | ER 1              |