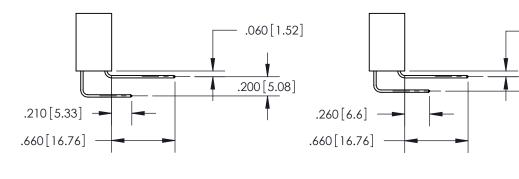

**Contact Code 558** 

**Contact Code 559** 

**Contact Code 560** 

INSULATOR MATERIAL: THERMOPLASTIC POLYESTER, UL 94V-0 CONTACT MATERIAL; COPPER, NICKEL, TIN ALLOY CA-725 CONTACT PLATING: GOLD ON THE MATING AREA, TIN-LEAD ON THE CONTACT TAILS, NICKEL UNDERPLATE

## 846/896 SERIES HIGH TEMP CARD EDGE CONNECTOR CONTACT CODE 555,556,558,559,560 DIMENSIONS

YOUR CONNECTION TO QUALITY & SERVICE

**EDAC INC** TORONTO, ONTARIO CANADA

THESE DRAWINGS AND SPECIFICATIONS ARE THE PROPERTY OF EDAC INC.,AND SHALL NOT BE REPRODUCED, OR COPIED OR USED AS THE BASIS FOR THE MANUFACTURE OR SALE OF APPARATUS WITHOUT WRITTEN PERMISSION.

**Outside Tails** 

**Outside Tails** 

| ACAD REFERENCE NO. |       | 846-ENG-MASTER |           |
|--------------------|-------|----------------|-----------|
| DRAWN:             | J.LEE | DATE: AF       | PR. 22/09 |
| CHECKED:           |       | DATE:          |           |
| SCALE:             | 1:1   | SHEET          | 2 OF 2    |
| DRAWING NUMBER     |       | ISSUE          |           |