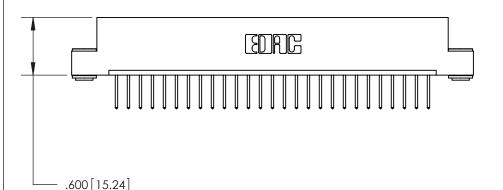

THIS IS A C.A.D. GENERATED DRAWING DO NOT MAKE MANUAL REVISIONS TO MASTER.

Card Slot Accepts .054 [1.37] to .070 [1.78] Thick P.C. Board

.330 [8.38] Card Slot .160 [4.07] Point of Contact -

ISSUE NUMBER ORIGINAL

INSULATOR MATERIAL: THERMOPLASTIC POLYESTER, UL 94V-0 CONTACT MATERIAL; COPPER, NICKEL, TIN ALLOY CA-725

CONTACT PLATING: GOLD ON THE MATING AREA, TIN-LEAD

ON THE CONTACT TAILS, NICKEL UNDERPLATE

846/896 SERIES HIGH TEMP CARD EDGE CONNECTOR PART NUMBER: 896-027-526-103

| ACAD REFERENCE NO | ). 846-ENG-MASTER |
|-------------------|-------------------|
| DRAWN: J.LEE      | DATE: APR. 22/09  |
| CHECKED:          | DATE:             |
| SCALE: 1:1        | SHEET 1 OF 2      |
| DRAWING NUMBER    | ISSUE             |
| 846-ENG-MAST      | ER 1              |