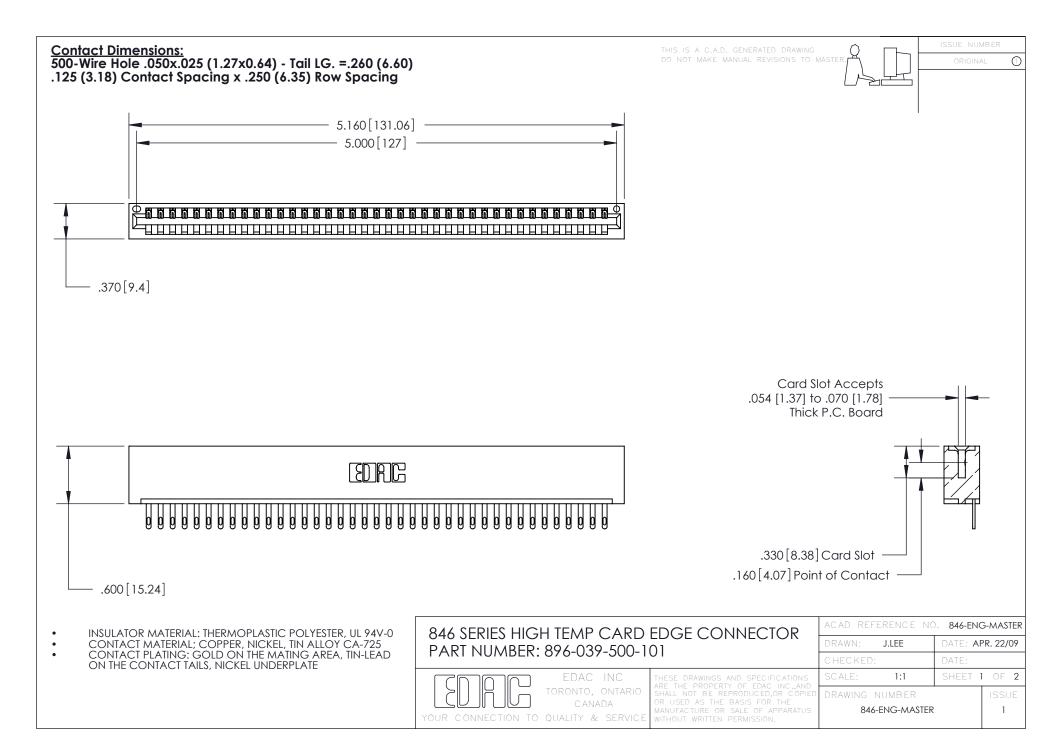

846 SERIES HIGH TEMP CARD EDGE CONNECTOR CONTACT CODE 555,556,558,559,560 DIMENSIONS

YOUR CONNECTION TO QUALITY & SERVICE

**Outside Tails** 

**Outside Tails** 

|   | ACAD REFERENCE NO. 846-ENG-MASTER |                  |
|---|-----------------------------------|------------------|
|   | DRAWN: J.LEE                      | DATE: APR. 22/09 |
|   | CHECKED:                          | DATE:            |
|   | SCALE: 1:1                        | SHEET 2 OF 2     |
| 0 | DRAWING NUMBER                    | ISSUE            |